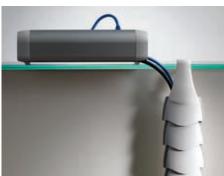

OPTIMUM CABLE MANAGEMENT
A neat solution for tidying and protecting cables from the floor to the workspace

Aturnkey solution perfectly suited to the specific connection needs of mobile users in meeting rooms.

Users have a choice of high and low current connections, as well as audio and video points, for connecting dedicated equipment.

MODERN DESIGN
Ergonomic shape allowing users to connect from both sides

DEDICATED MEETING ROOM FUNCTIONS HD 15 socket and jack for sound system and video projection via ceiling-mounted projector