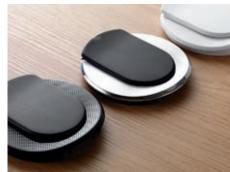

MEETING ROOM MULTI-OUTLET EXTENSIONS

10|11

OVERVIEW

Our sleek new ergonomically designed pop-up boxes provide real ease of use and rapid connection solutions for mobile applications such as PCs, mobile phones, audio and video systems.

Users have a choice of high and low current desk or floor-mounted (raised access or concrete floors) connections for immediate use.

SLEEK DESIGN
Extra-slim format to blend discreetly into the office furniture or floor

ELEGANT FINISHES
Aluminium, bronze, stainless steel, black or white a perfect match for furniture and decor

SAFETY AND EASE OF USE Soft opening cover with damper and push & slide locking system

FUNCTIONALITY AND FLEXIBILITY
Available in 3, 2x3, 4 and 2x4 modules for custom configuration or ready assembled with low and high current functions