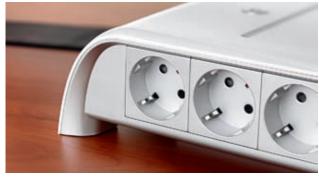

MEETING ROOM MULTI-OUTLET EXTENSIONS

10|11

OVERVIEW

Our sleek new ergonomically designed pop-up boxes provide real ease of use and rapid connection solutions for mobile applications such as PCs, mobile phones, audio and video systems.

Users have a choice of high and low current desk or floor-mounted (raised access or concrete floors) connections for immediate use.

SLEEK DESIGN
Extra-slim format to blend discreetly into the office furniture or floor

ELEGANT FINISHES
Aluminium, bronze, stainless steel, black or white a perfect match for furniture and decor

SAFETY AND EASE OF USE Soft opening cover with damper and push & slide locking system

FUNCTIONALITY AND FLEXIBILITY
Available in 3, 2x3, 4 and 2x4 modules for custom configuration or ready assembled with low and high current functions