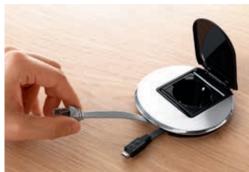

An ingenious ergonomically designed system that can be used to provide power, connect to the data network or recharge a mobile phone.

This solution integrates directly into the furniture with minimum effort and replaces existing cable entry plates. Mobile users have a handy high/low current connection point at their finger tips complete with mobile phone charger.

QUICK INSTALLATION Replaces the existing cable outlet (60 < Ø < 80 mm)

ESSENTIAL FUNCTIONS WITHIN EASY REACH 2P+E, RJ 45 and USB sockets to meet the connection needs of mobile users quickly and easily

CLEVER CABLE MANAGEMENT Versions available with reels equipped with retractable RJ 45 and USB cables