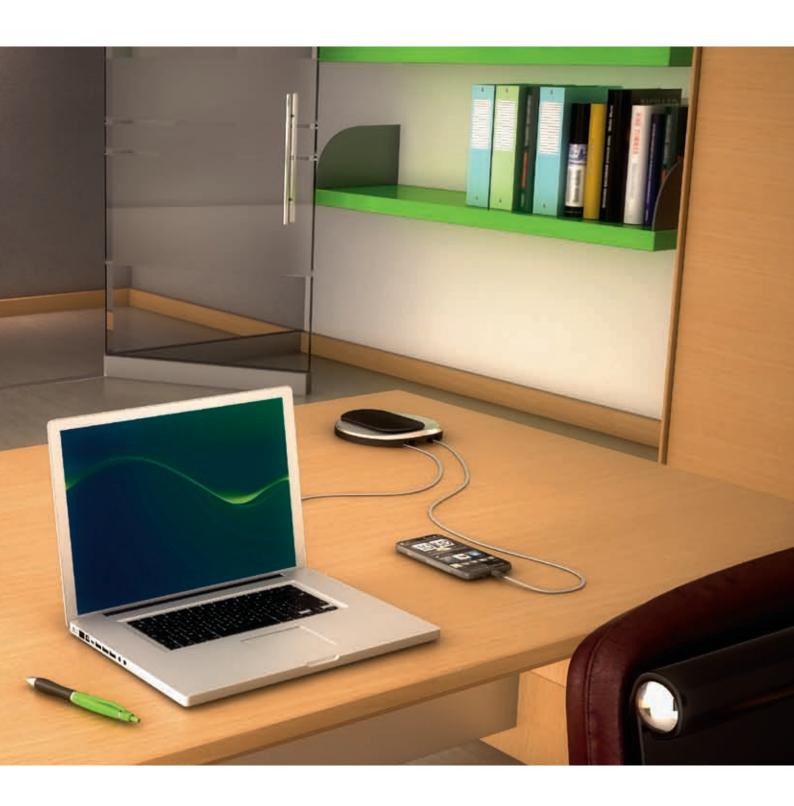

MEETING ROOM MULTI-OUTLET EXTENSIONS

10|11

OVERVIEW

Our sleek new ergonomically designed pop-up boxes provide real ease of use and rapid connection solutions for mobile applications such as PCs, mobile phones, audio and video systems.

An ingenious ergonomically designed system that can be used to provide power, connect to the data network or recharge a mobile phone.

This solution integrates directly into the furniture with minimum effort and replaces existing cable entry plates. Mobile users have a handy high/low current connection point at their finger tips complete with mobile phone charger.

QUICK INSTALLATION Replaces the existing cable outlet (60 < Ø < 80 mm)

ESSENTIAL FUNCTIONS WITHIN EASY REACH 2P+E, RJ 45 and USB sockets to meet the connection needs of mobile users quickly and easily

CLEVER CABLE MANAGEMENT Versions available with reels equipped with retractable RJ 45 and USB cables