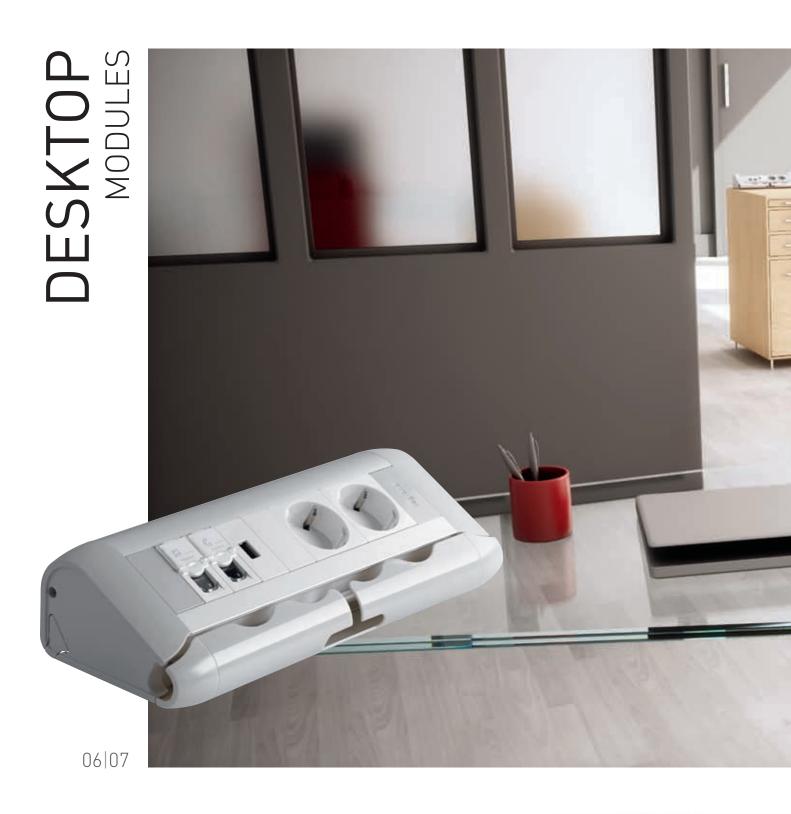

## **FUNCTIONALITY AND AESTHETICS**AT YOUR SERVICE

With its new offer of integrated workstation solutions, Legrand provides users with functionality, ergonomics, comfort and speed of installation for various office building areas.

Pop-up boxes, power & data desk grommets, desk modules, meeting room multi-outlet extensions ... integrate harmoniously in all types of furniture for meeting rooms, individual or open space offices ...

Users are immediately operational. They have at their fingertips all the power and low current sockets to connect their equipment.

The rich offer of finishes brings modern aesthetic for a perfect integration into today office environment.

POP-UP BOXES

POWER & DATA DESK GROMMETS

DESKTOP MODULES

MEETING ROOM MULTI-OUTLET EXTENSIONS

PUSH-MOUNTING OFFICE MODULES

O2|03

04|05

06|07