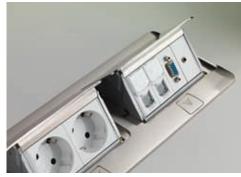

MEETING ROOM MULTI-OUTLET EXTENSIONS

10|11

OVERVIEW

Our sleek new ergonomically designed pop-up boxes provide real ease of use and rapid connection solutions for mobile applications such as PCs, mobile phones, audio and video systems.

Users have a choice of high and low current desk or floor-mounted (raised access or concrete floors) connections for immediate use.

SLEEK DESIGN
Extra-slim format to blend discreetly into the office furniture or floor

ELEGANT FINISHES
Aluminium, bronze, stainless steel, black or white a perfect match for furniture and decor

SAFETY AND EASE OF USE Soft opening cover with damper and push & slide locking system

FUNCTIONALITY AND FLEXIBILITY
Available in 3, 2x3, 4 and 2x4 modules for custom configuration or ready assembled with low and high current functions

An ingenious ergonomically designed system that can be used to provide power, connect to the data network or recharge a mobile phone.

This solution integrates directly into the furniture with minimum effort and replaces existing cable entry plates. Mobile users have a handy high/low current connection point at their finger tips complete with mobile phone charger.

QUICK INSTALLATION Replaces the existing cable outlet (60 < Ø < 80 mm)

ESSENTIAL FUNCTIONS WITHIN EASY REACH 2P+E, RJ 45 and USB sockets to meet the connection needs of mobile users quickly and easily

CLEVER CABLE MANAGEMENT Versions available with reels equipped with retractable RJ 45 and USB cables