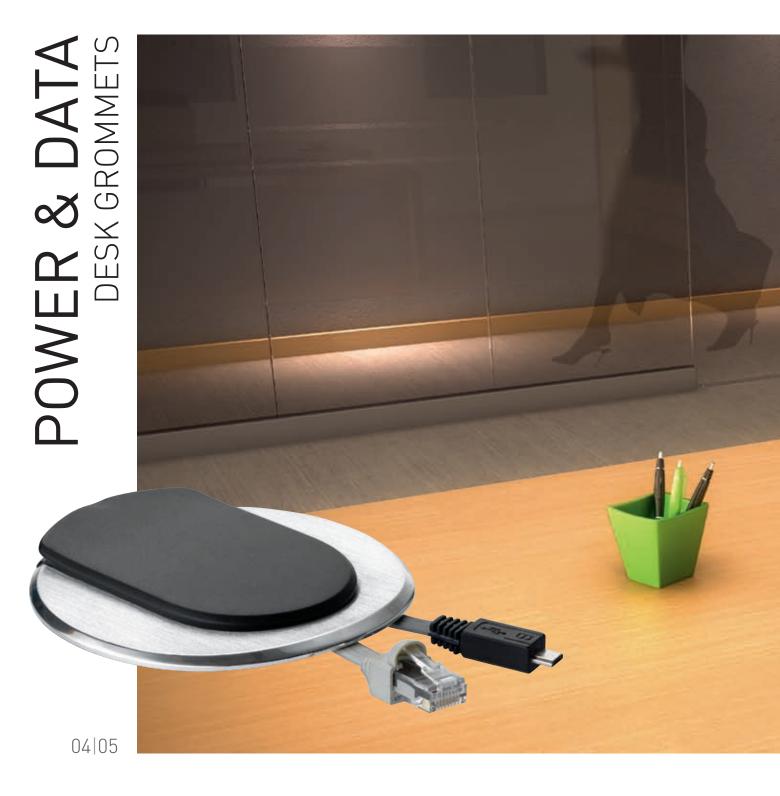

An ingenious ergonomically designed system that can be used to provide power, connect to the data network or recharge a mobile phone.

This solution integrates directly into the furniture with minimum effort and replaces existing cable entry plates. Mobile users have a handy high/low current connection point at their finger tips complete with mobile phone charger.

QUICK INSTALLATION Replaces the existing cable outlet (60 < Ø < 80 mm)

ESSENTIAL FUNCTIONS WITHIN EASY REACH 2P+E, RJ 45 and USB sockets to meet the connection needs of mobile users quickly and easily

CLEVER CABLE MANAGEMENT Versions available with reels equipped with retractable RJ 45 and USB cables