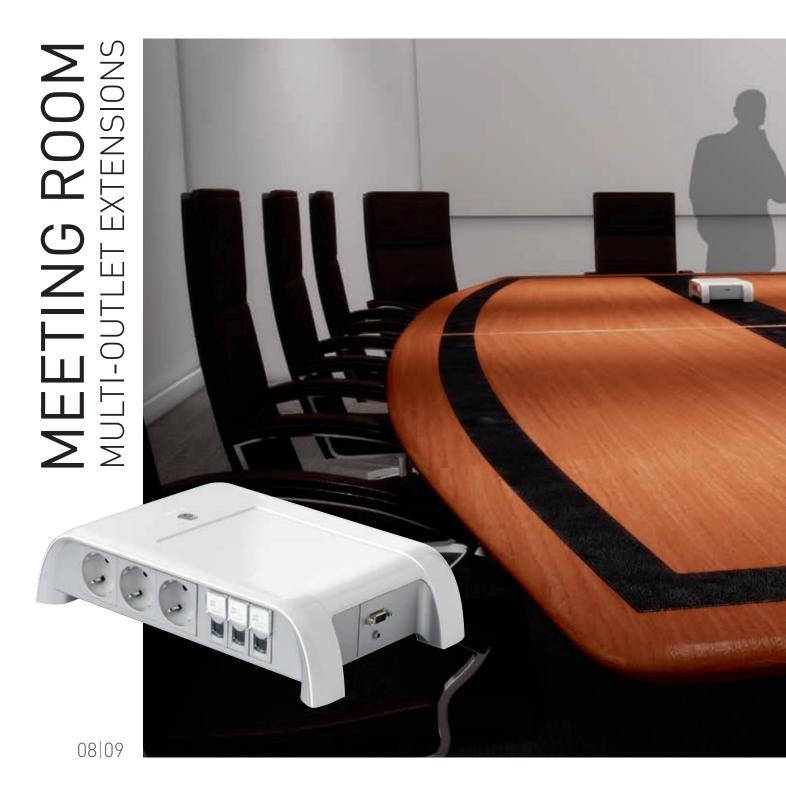

MEETING ROOM MULTI-OUTLET EXTENSIONS

10|11

OVERVIEW

Our sleek new ergonomically designed pop-up boxes provide real ease of use and rapid connection solutions for mobile applications such as PCs, mobile phones, audio and video systems.

OPTIMUM CABLE MANAGEMENT
A neat solution for tidying and protecting cables from the floor to the workspace

Aturnkey solution perfectly suited to the specific connection needs of mobile users in meeting rooms.

Users have a choice of high and low current connections, as well as audio and video points, for connecting dedicated equipment.

MODERN DESIGN
Ergonomic shape allowing users to connect from both sides

DEDICATED MEETING ROOM FUNCTIONS HD 15 socket and jack for sound system and video projection via ceiling-mounted projector