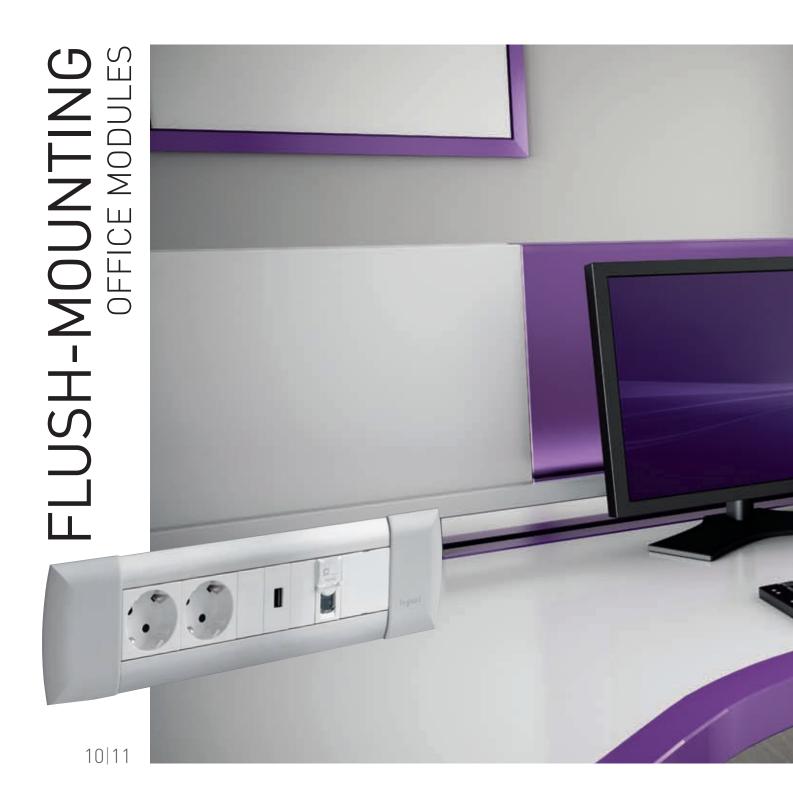

lush-mounting office modules can be installed unobtrusively in any office furniture and configured according to the needs of the user.

This integrated solution provides all high and low current connections within easy reach ensuring maximum user comfort.

CUSTOMISABLE FUNCTIONS

Modular functions can be adapted to suit requirements

HIGH-QUALITY FINISH
A neat and attractive solution which integrates discreetly into the surrounding decor