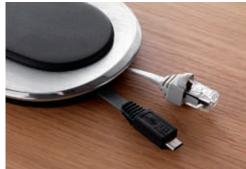

An ingenious ergonomically designed system that can be used to provide power, connect to the data network or recharge a mobile phone.

This solution integrates directly into the furniture with minimum effort and replaces existing cable entry plates. Mobile users have a handy high/low current connection point at their finger tips complete with mobile phone charger.

QUICK INSTALLATION Replaces the existing cable outlet (60 < Ø < 80 mm)

ESSENTIAL FUNCTIONS WITHIN EASY REACH 2P+E, RJ 45 and USB sockets to meet the connection needs of mobile users quickly and easily

CLEVER CABLE MANAGEMENT Versions available with reels equipped with retractable RJ 45 and USB cables