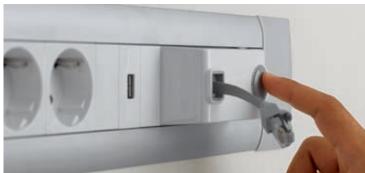

An ingenious ergonomically designed system that can be used to provide power, connect to the data network or recharge a mobile phone.

This solution integrates directly into the furniture with minimum effort and replaces existing cable entry plates. Mobile users have a handy high/low current connection point at their finger tips complete with mobile phone charger.

QUICK INSTALLATION Replaces the existing cable outlet (60 < Ø < 80 mm)

ESSENTIAL FUNCTIONS WITHIN EASY REACH 2P+E, RJ 45 and USB sockets to meet the connection needs of mobile users quickly and easily

CLEVER CABLE MANAGEMENT Versions available with reels equipped with retractable RJ 45 and USB cables