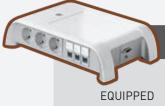

An ingenious ergonomically designed system that can be used to provide power, connect to the data network or recharge a mobile phone.

This solution integrates directly into the furniture with minimum effort and replaces existing cable entry plates. Mobile users have a handy high/low current connection point at their finger tips complete with mobile phone charger.

QUICK INSTALLATION Replaces the existing cable outlet (60 < Ø < 80 mm)

ESSENTIAL FUNCTIONS WITHIN EASY REACH 2P+E, RJ 45 and USB sockets to meet the connection needs of mobile users quickly and easily

CLEVER CABLE MANAGEMENT Versions available with reels equipped with retractable RJ 45 and USB cables

MODERN FINISHES
White, black or stainless steel finishing plates
to match any office environment

Available ready to use or as a customisable solution, our multi-outlet desktop extensions provide a high degree of flexibility and ease of use for both mobile and deskbased users.