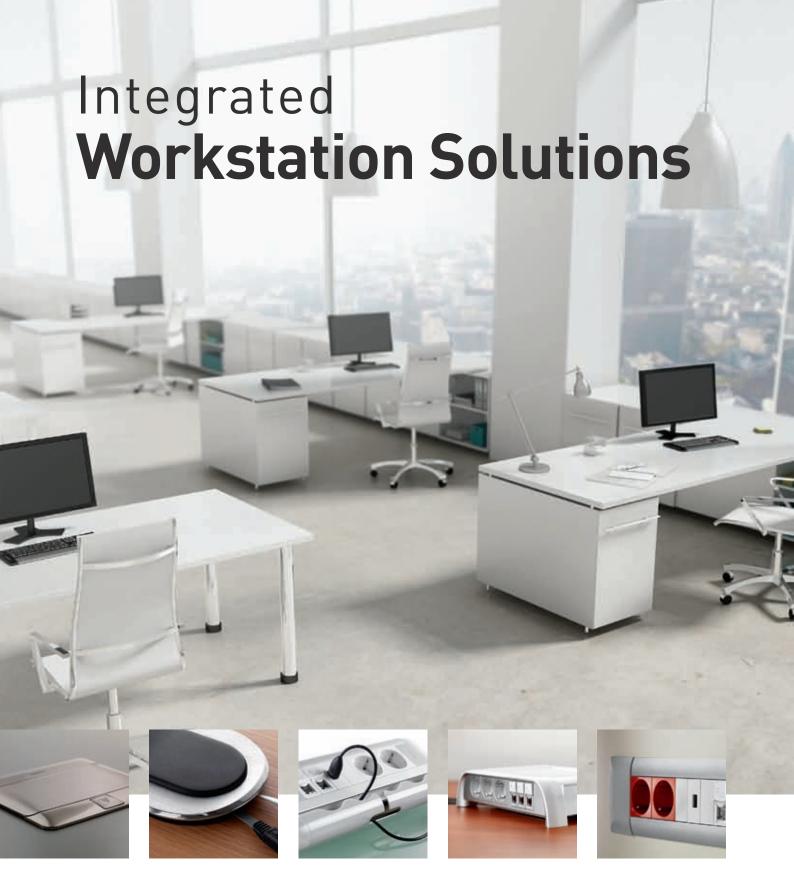

## **FUNCTIONALITY AND AESTHETICS**AT YOUR SERVICE

With its new offer of integrated workstation solutions, Legrand provides users with functionality, ergonomics, comfort and speed of installation for various office building areas.

Pop-up boxes, power & data desk grommets, desk modules, meeting room multi-outlet extensions ... integrate harmoniously in all types of furniture for meeting rooms, individual or open space offices ...

Users are immediately operational. They have at their fingertips all the power and low current sockets to connect their equipment.

The rich offer of finishes brings modern aesthetic for a perfect integration into today office environment.

POP-UP BOXES

POWER & DATA DESK GROMMETS

DESKTOP MODULES

MEETING ROOM MULTI-OUTLET EXTENSIONS

PUSH-MOUNTING OFFICE MODULES

O2|03

04|05

06|07