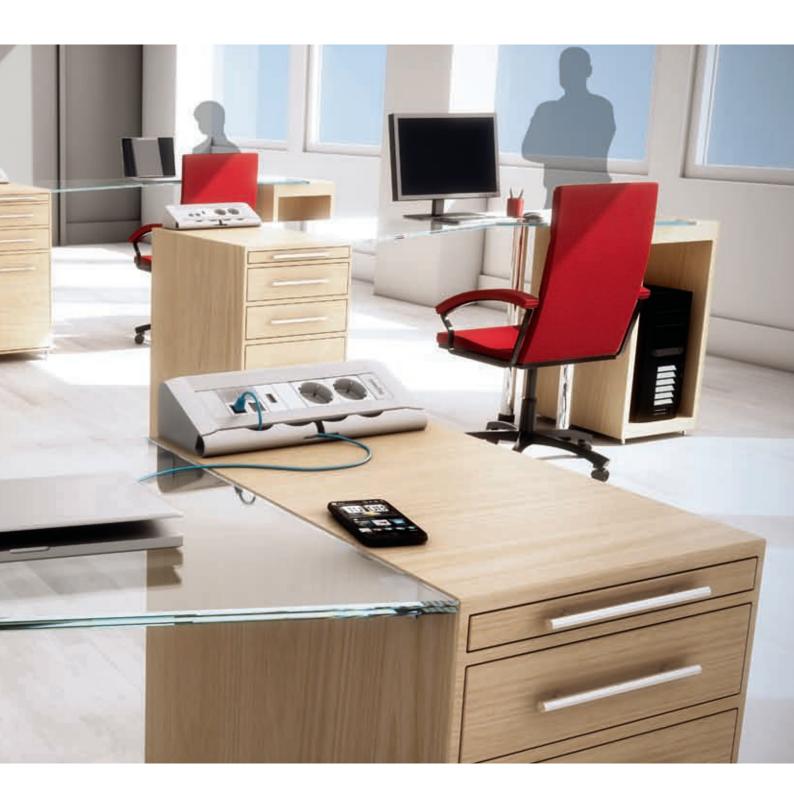

MODERN FINISHES
White, black or stainless steel finishing plates
to match any office environment

Available ready to use or as a customisable solution, our multi-outlet desktop extensions provide a high degree of flexibility and ease of use for both mobile and deskbased users.

These solutions can adapt to any furniture configuration and are easily installed on the desks to carry power as close to the user as possible without having to drill through the furniture.

DIVERSE FUNCTIONALITY
Mix of high and low current functions
(available in different installation standards)

FLEXIBILITY OF CUSTOMISABLE SOLUTIONS

Desktop extension modules can support different standards for power sockets or innovative functions

DISCREET CURRENT DISTRIBUTION
Under desk office module can be used as
a standalone socket outlet or as an intermediary
for multi-outlet desktop extenssions

OPTIMUM CABLE MANAGEMENT
A neat solution for tidying and protecting cables from the floor to the workspace

Aturnkey solution perfectly suited to the specific connection needs of mobile users in meeting rooms.