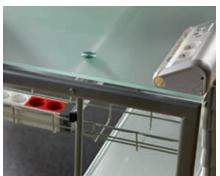

OPTIMUM CABLE MANAGEMENT
A neat solution for tidying and protecting cables from the floor to the workspace

Aturnkey solution perfectly suited to the specific connection needs of mobile users in meeting rooms.

Users have a choice of high and low current connections, as well as audio and video points, for connecting dedicated equipment.

MODERN DESIGN
Ergonomic shape allowing users to connect from both sides

DEDICATED MEETING ROOM FUNCTIONS HD 15 socket and jack for sound system and video projection via ceiling-mounted projector