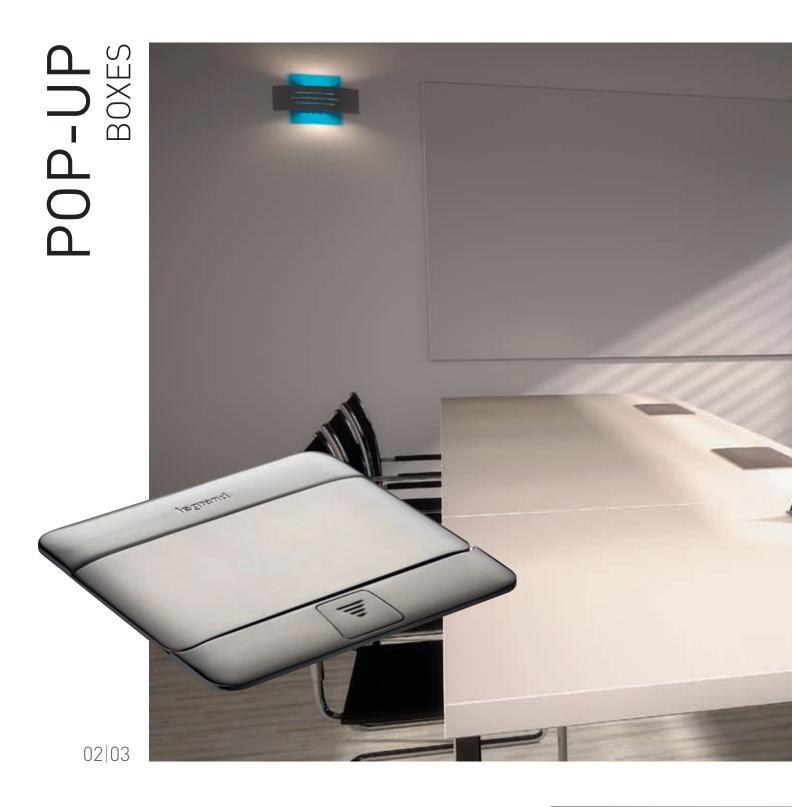

MEETING ROOM MULTI-OUTLET EXTENSIONS

10|11

OVERVIEW

Our sleek new ergonomically designed pop-up boxes provide real ease of use and rapid connection solutions for mobile applications such as PCs, mobile phones, audio and video systems.

Users have a choice of high and low current desk or floor-mounted (raised access or concrete floors) connections for immediate use.

SLEEK DESIGN
Extra-slim format to blend discreetly into the office furniture or floor

ELEGANT FINISHES
Aluminium, bronze, stainless steel, black or white a perfect match for furniture and decor

SAFETY AND EASE OF USE Soft opening cover with damper and push & slide locking system

FUNCTIONALITY AND FLEXIBILITY
Available in 3, 2x3, 4 and 2x4 modules for custom configuration or ready assembled with low and high current functions