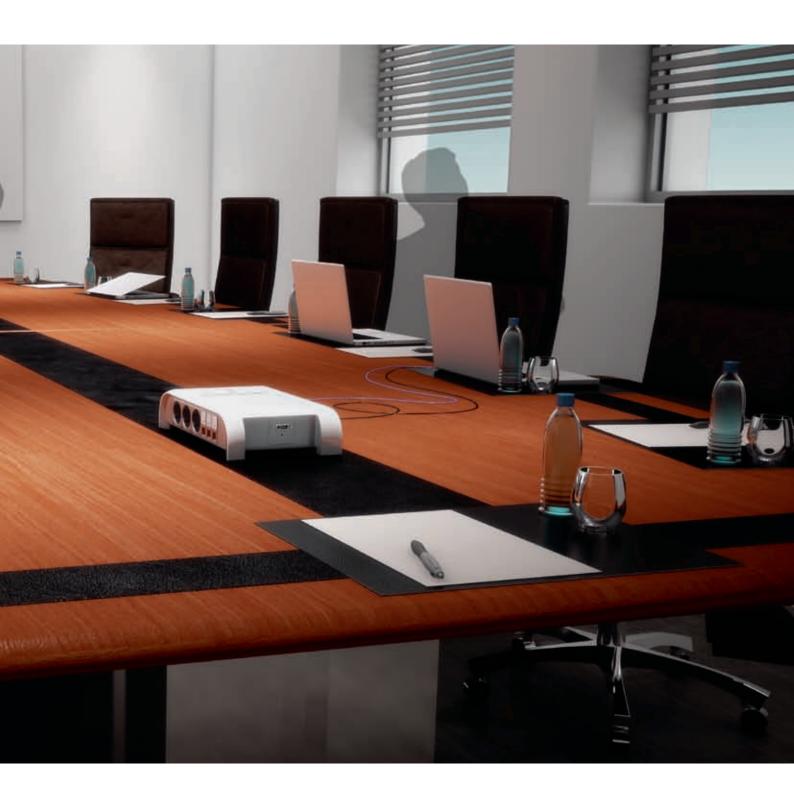

OPTIMUM CABLE MANAGEMENT
A neat solution for tidying and protecting cables from the floor to the workspace

Aturnkey solution perfectly suited to the specific connection needs of mobile users in meeting rooms.

Users have a choice of high and low current connections, as well as audio and video points, for connecting dedicated equipment.

MODERN DESIGN
Ergonomic shape allowing users to connect from both sides

DEDICATED MEETING ROOM FUNCTIONS HD 15 socket and jack for sound system and video projection via ceiling-mounted projector