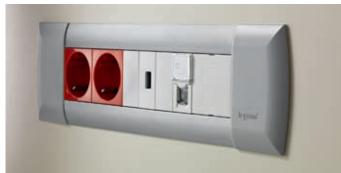

POP-UP BOXES

POWER & DATA DESK GROMMETS

DESKTOP MODULES

MEETING ROOM MULTI-OUTLET EXTENSIONS

PUSH-MOUNTING OFFICE MODULES

O2|03

04|05

06|07

## POP-UP BOXES Matt Black 0 540 44 1 x 2P+E socket + 2 RJ 45 cat. 6 FTP + cables 0 540 45 **Brushed Stainless Steel EQUIPPED** 0 540 46 Matt Black 2 x 2P+T + 2 RJ 45 cat. 6 FTP + 1 HD 15 + jack + cables Brushed Stainless Steel 0 540 47 0 540 10 / 12 Matt Aluminium 0 540 15 / 17 3 modules / 6 (2 x 3) modules **Brushed Brass** Brushed Stainless Steel 0 540 20 / 22 Matt Aluminium 0 540 11 / 13 TO BE EQUIPPED **Brushed Brass** 0 540 16 / 18 4 modules / 8 (2 x 4) modules Brushed Stainless Steel 0 540 21 / 23 Matt Black 0 540 26 / 28 Glossy White 0 540 31 / 33 POWER & DATA DESK GROMMETS Black 0 540 80 White 0 540 81 1 x 2P+E socket + cable Stainless Steel 0 540 82 Black 0 540 85 **EQUIPPED** 1 x 2P+E socket + USB phone 0 540 86 White charger + cable 0 540 87 Stainless Steel 1 x 2P+E socket + USB phone White 0 540 88 charger + RJ 45 retractable cord Black 0 540 70 For 1 x 2P+E socket White 0 540 71 0 540 72 Black For 1 x 2P+E socket and USB phone charger (supplied) TO BE EQUIPPED White 0 540 73 Black 0 540 60 Finishing plates White 0 540 62 0 540 63 Stainless Steel