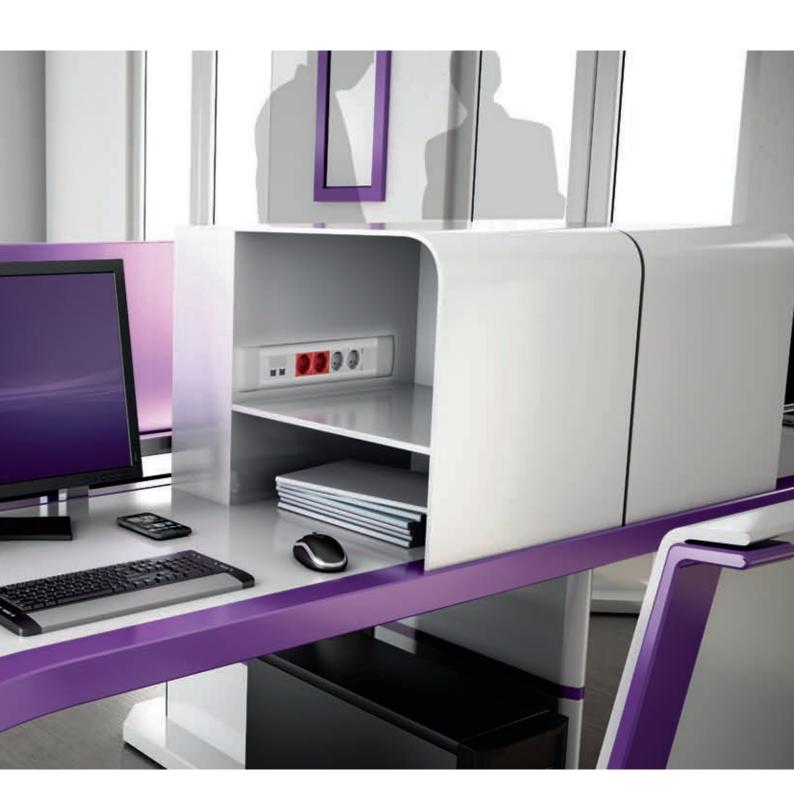

These solutions can adapt to any furniture configuration and are easily installed on the desks to carry power as close to the user as possible without having to drill through the furniture.

DIVERSE FUNCTIONALITY
Mix of high and low current functions
(available in different installation standards)

FLEXIBILITY OF CUSTOMISABLE SOLUTIONS

Desktop extension modules can support different standards for power sockets or innovative functions

DISCREET CURRENT DISTRIBUTION
Under desk office module can be used as
a standalone socket outlet or as an intermediary
for multi-outlet desktop extenssions