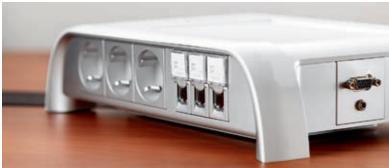

OPTIMUM CABLE MANAGEMENT
A neat solution for tidying and protecting cables from the floor to the workspace

Aturnkey solution perfectly suited to the specific connection needs of mobile users in meeting rooms.

Users have a choice of high and low current connections, as well as audio and video points, for connecting dedicated equipment.

MODERN DESIGN
Ergonomic shape allowing users to connect from both sides

DEDICATED MEETING ROOM FUNCTIONS HD 15 socket and jack for sound system and video projection via ceiling-mounted projector