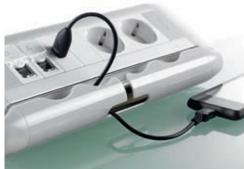

MODERN FINISHES
White, black or stainless steel finishing plates
to match any office environment

Available ready to use or as a customisable solution, our multi-outlet desktop extensions provide a high degree of flexibility and ease of use for both mobile and deskbased users.

These solutions can adapt to any furniture configuration and are easily installed on the desks to carry power as close to the user as possible without having to drill through the furniture.

DIVERSE FUNCTIONALITY
Mix of high and low current functions
(available in different installation standards)

FLEXIBILITY OF CUSTOMISABLE SOLUTIONS

Desktop extension modules can support different standards for power sockets or innovative functions

DISCREET CURRENT DISTRIBUTION
Under desk office module can be used as
a standalone socket outlet or as an intermediary
for multi-outlet desktop extenssions

OPTIMUM CABLE MANAGEMENT
A neat solution for tidying and protecting cables from the floor to the workspace

Aturnkey solution perfectly suited to the specific connection needs of mobile users in meeting rooms.