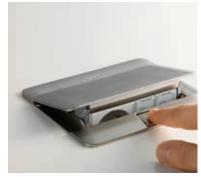

MEETING ROOM MULTI-OUTLET EXTENSIONS

10|11

OVERVIEW

Our sleek new ergonomically designed pop-up boxes provide real ease of use and rapid connection solutions for mobile applications such as PCs, mobile phones, audio and video systems.

Users have a choice of high and low current desk or floor-mounted (raised access or concrete floors) connections for immediate use.

SLEEK DESIGN
Extra-slim format to blend discreetly into the office furniture or floor

ELEGANT FINISHES
Aluminium, bronze, stainless steel, black or white a perfect match for furniture and decor

SAFETY AND EASE OF USE Soft opening cover with damper and push & slide locking system

FUNCTIONALITY AND FLEXIBILITY
Available in 3, 2x3, 4 and 2x4 modules for custom configuration or ready assembled with low and high current functions

An ingenious ergonomically designed system that can be used to provide power, connect to the data network or recharge a mobile phone.

This solution integrates directly into the furniture with minimum effort and replaces existing cable entry plates. Mobile users have a handy high/low current connection point at their finger tips complete with mobile phone charger.

QUICK INSTALLATION Replaces the existing cable outlet (60 < Ø < 80 mm)

ESSENTIAL FUNCTIONS WITHIN EASY REACH 2P+E, RJ 45 and USB sockets to meet the connection needs of mobile users quickly and easily

CLEVER CABLE MANAGEMENT Versions available with reels equipped with retractable RJ 45 and USB cables