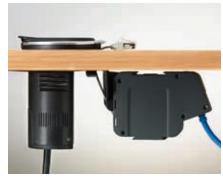

These solutions can adapt to any furniture configuration and are easily installed on the desks to carry power as close to the user as possible without having to drill through the furniture.

DIVERSE FUNCTIONALITY
Mix of high and low current functions
(available in different installation standards)

FLEXIBILITY OF CUSTOMISABLE SOLUTIONS

Desktop extension modules can support different standards for power sockets or innovative functions

DISCREET CURRENT DISTRIBUTION
Under desk office module can be used as
a standalone socket outlet or as an intermediary
for multi-outlet desktop extenssions

OPTIMUM CABLE MANAGEMENT
A neat solution for tidying and protecting cables from the floor to the workspace

Aturnkey solution perfectly suited to the specific connection needs of mobile users in meeting rooms.