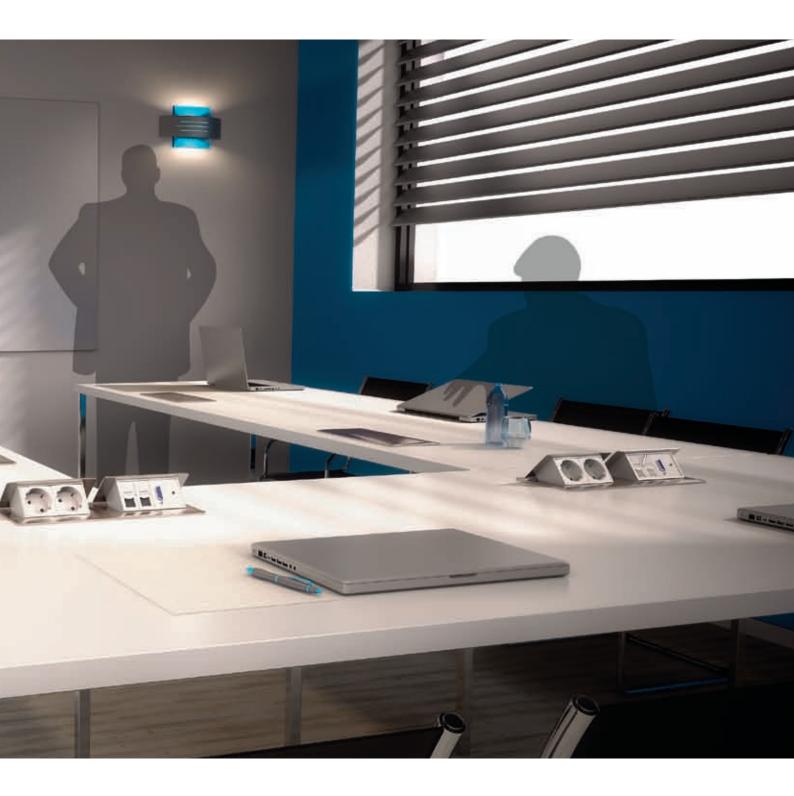

OPTIMUM CABLE MANAGEMENT
A neat solution for tidying and protecting cables from the floor to the workspace

Aturnkey solution perfectly suited to the specific connection needs of mobile users in meeting rooms.

Users have a choice of high and low current connections, as well as audio and video points, for connecting dedicated equipment.

MODERN DESIGN
Ergonomic shape allowing users to connect from both sides

DEDICATED MEETING ROOM FUNCTIONS HD 15 socket and jack for sound system and video projection via ceiling-mounted projector