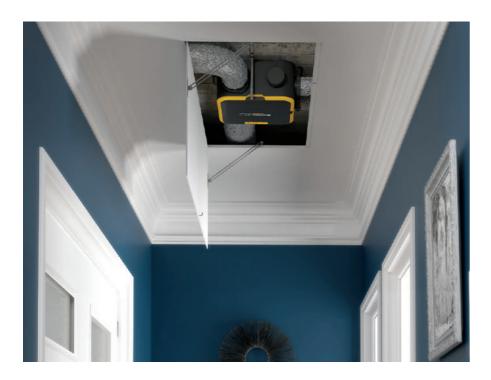

# **EasyHOME® Auto** with Netatmo

Smart ventilation solution that helps you maintain the healthiest indoor air quality in your home.

#### Remote & voice control

From the Legrand Home + Control App, boost ventilation throughout your home for an optimal extraction of polluted air when necessary, or simply ask Siri.

### Schedule your home ventilation

You have the ability to include CMEV into custom actions schedules.

For instance, a "Daily" schedule could automatically trigger a ventilation boost at 7:30 every weekday, in order to avoid humidity in the bathroom during your morning shower.

### Easy set up

The solution is perfectly suited for retrofitted homes. The connected exhaust fan can easily replace an existing non-connected unit, and the CMEV wireless switch can be stuck and repositionned anywhere in the home.