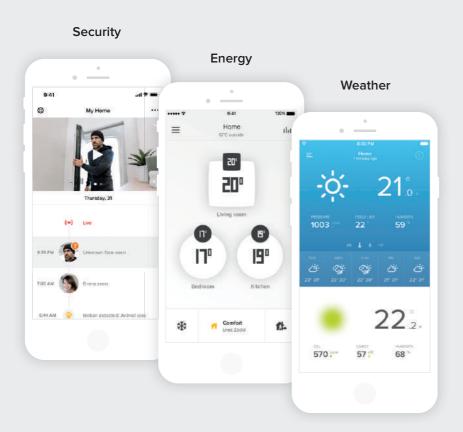

# **Netatmo apps**

Our applications allow you to enjoy all the features of our products simply and remotely.

We update them regularly to incorporate improvements in ergonomics or usage.

# with Netatmo apps