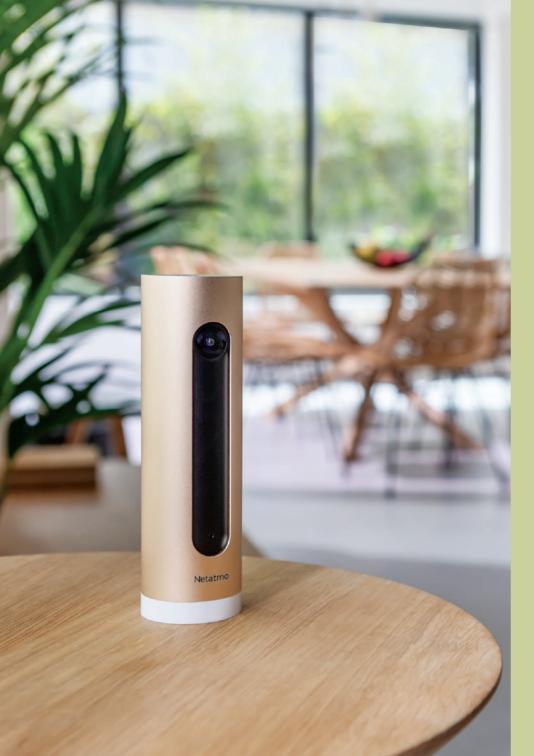

# **Smart Indoor Camera**

Receive alerts in real time and take action if an intruder enters your home

#### Intruder alerts

Familiar or unfamiliar face? With facial recognition and immediate break-in notification, take action only when necessary.

### Access to all features, and no subscription necessary

Video storage and all Indoor Camera features and upgrades are accessible at all times without subscription.

#### Protect your family's privacy

Use facial recognition to pre-record familiar faces to disable notifications and video recordings of them. Your Indoor Camera's job is to detect intruders, not your relatives.

### Fully secure data

Fully secure dataWith Netatmo, your data is always secure. You can store videos locally on a microSD card using high-security encryption and, if you wish, back them up to the cloud via Dropbox, iCloud or your FTP server.

### Easy to install

You don't have to be a DIY expert or technical wizard to install your camera. You just need a plug socket, Wi-Fi, a smartphone to download the app, and a few minutes to spare.