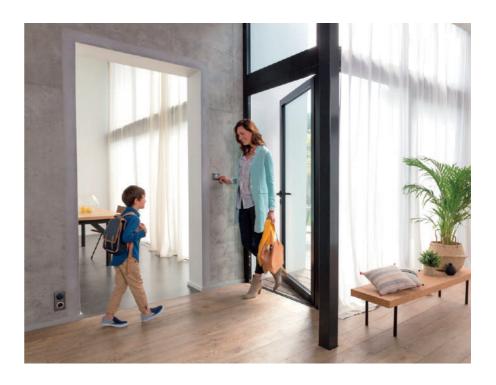

# **Smart Door Lock and Keys**

Manage and share access to your home securely and easily

Now you really are the master of the keys! Your Netatmo Smart Door Lock gives you more freedom and makes your home more secure thanks to its Smart Keys and the app's features.

Choose between a Smart Key or your smartphone to lock and unlock your front door Use it your way! Lock and unlock your front door by inserting your Netatmo Smart Key just like a conventional key, or by using your smartphone.

The Door Lock and Keys are managed in the app Manage all the features of your Netatmo Smart Door Lock directly in the app, including adding another Key and deactivating a lost or stolen one.

A simple smartphone invitation to allow guests in Expecting guests? Send them a simple smartphone invitation wherever you are so they can get into the house without you having to leave them a key.

A lock that meets the strictest security standards Enjoy maximum security: the Door Lock meets A2P\*, BZ+ and SKG\*\*\* standards, and works via Bluetooth so it is not connected to the internet. It also uses locally stored encrypted data, and the Smart Key is tamper-proof and impossible to duplicate.