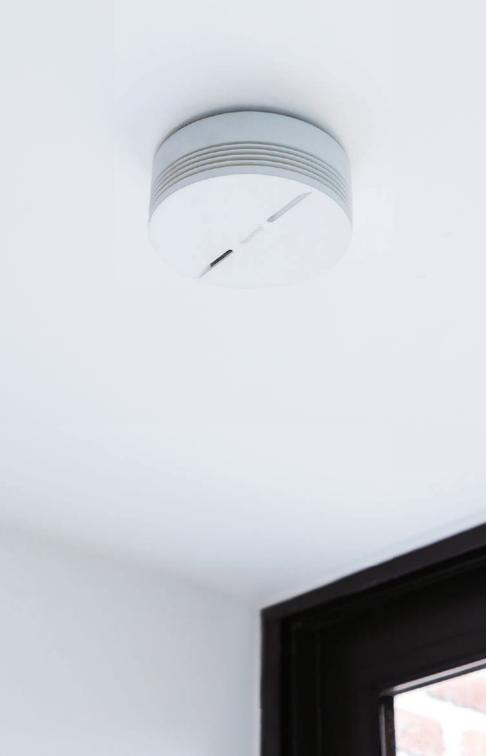

# **Smart Smoke Alarm**

Be alerted in the event of a fire, wherever you are

#### Real-time alerts

If the Smart Smoke Alarm detects smoke, it sets off its 85-decibel alarm and notifies you immediately on your smartphone. Essential when you're away from home!

### 10-year battery life\*

The Smart Smoke Alarm is equipped with a 10-year\* battery - the maximum lifetime for all smoke alarms. You'll never have to change the batteries!

#### **Self-Test**

The Self-Test feature checks if the Smart Smoke Alarm is functioning correctly. If it detects a problem, it sends a notification to your smartphone.

#### Effortless to install

Install the Smart Smoke Alarm in minutes simply by screwing it to the ceiling. Once fitted, download the app.

<sup>\*</sup>Life span for typical use. The battery's life span may vary based on the use of the Smart Smoke Alarm.