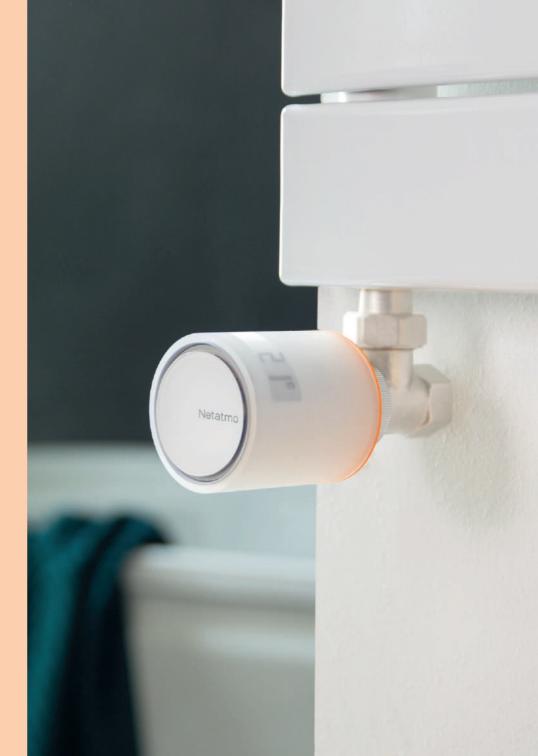

# **Starter Pack - Smart Radiator Valves**

Control the temperature of your home's collective heating

# Room-by-room heating schedule adapted to your routine

Heat your home to just the right temperature, where and when you need it, with the room-by-room heating schedule.

### Auto-Adapt feature:

always the right temperature, whatever the weather Smart heating! The Auto-Adapt feature takes into account the weather and your home's insulation to guarantee your chosen temperature.

### Control radiators from your smartphone

Control your Smart Radiator Valves from your smartphone, tablet or computer. You can also adjust the radiator valves manually once you are home.