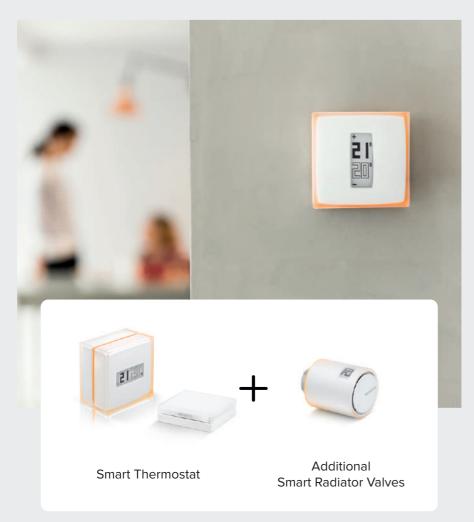

# **Smart Thermostat**

Comfort and energy savings, every day

# **Additional Smart Radiator Valves**

Set the temperature of any room at any time