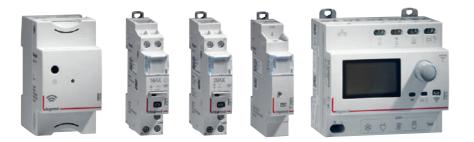

# **Drivia with Netatmo**

Smart electrical panel solution, composed of a range of smart modules to be installed directly into the panelboard, at the heart of the home power infrastructure.

### Take full control of your home

From your smartphone, simply control everything that is electrical in your home, from lighting to power-hungry appliances, via the Legrand Home + Control App, or just ask your favorite voice assistant.

### Drive your energy bill down

Enjoy advanced energy management features that will help you save energy by precisely monitoring your consumption and automatically taking relevant actions.

### Create your own schedules and scenarios

You can effortlessly schedule your lights, home appliances or electrical equipment, for optimized energy consumption, or to deter thieves while away by simulating presence.

You can also create personalized scenarios between the widest variety of electrical devices in the home.