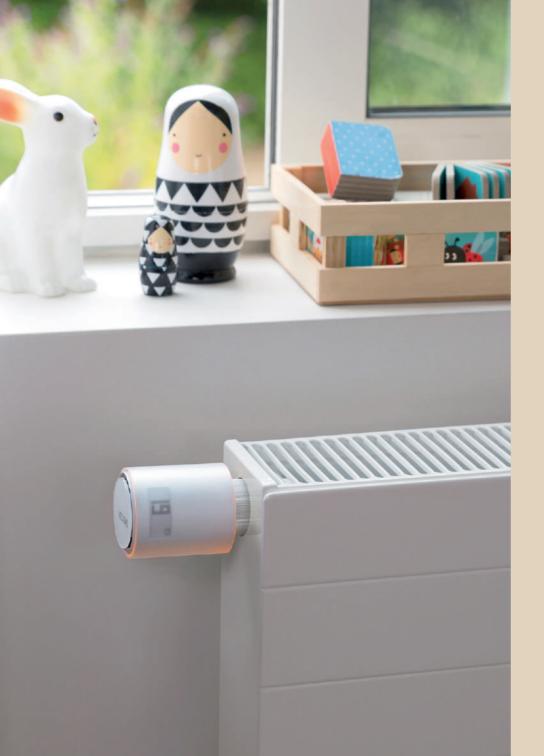

# **Starter Pack - Smart Radiator Valves**

Control the temperature of your home's collective heating

# Room-by-room heating schedule adapted to your routine

Heat your home to just the right temperature, where and when you need it, with the room-by-room heating schedule.

### Auto-Adapt feature:

always the right temperature, whatever the weather Smart heating! The Auto-Adapt feature takes into account the weather and your home's insulation to guarantee your chosen temperature.

### Control radiators from your smartphone

Control your Smart Radiator Valves from your smartphone, tablet or computer. You can also adjust the radiator valves manually once you are home.