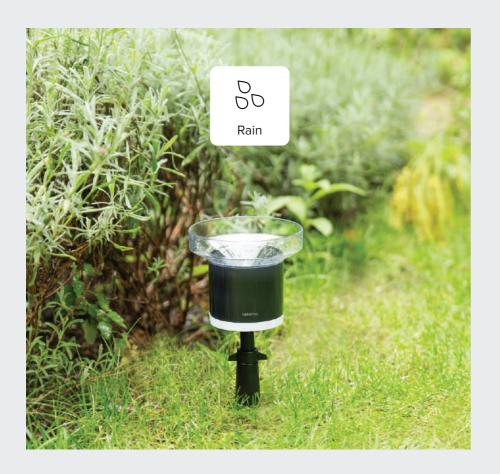

# **Smart Rain Gauge**

## Monitor the rain with your Weather Station

The perfect addition to your Weather Station, the Netatmo Smart Rain Gauge sends rainfall data directly to your smartphone. Check rainfall at home in millimetres per hour remotely and in real time. The highly accurate Rain Gauge measures rain intensity as well as rainfall over the last hour and since midnight.