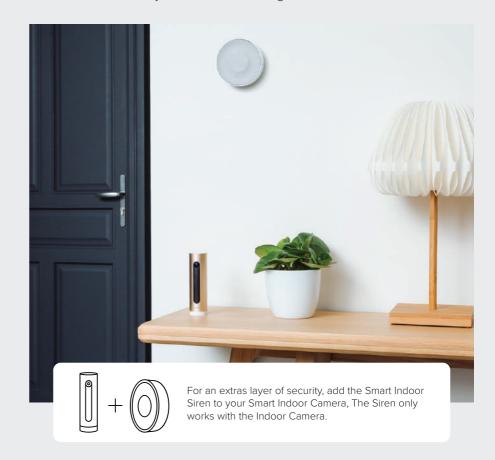

# **Smart Indoor Siren**

# Deter intruders and protect your home from break-ins

The Netatmo Smart Indoor Siren works perfectly with your Smart Indoor Camera to keep your home safe. Using facial recognition, the camera distinguishes between familiar and unfamiliar faces, animals, and harmless movements. No false alarms! If an intruder is detected, it sends a notification to your smartphone, while the Indoor Siren automatically sounds its deafening 110-decibel alarm.