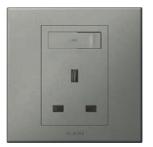

## **Arteor with Netatmo**

Smart switches & power outlets, allowing you to remotely control your lights, roller shutters and home appliances.

### Just say the word

Give simple voice commands to Siri, Google Assistant or Alexa to manage your lights, roller shutters and home appliances without lifting a finger.

#### An easy exit

No need to go around the entire house to switch everything off. With just one tap of the 'Away' button on the Master Switch or in the Home + Control App, you can simultaneously switch off all the lights, turn off selected home appliances and close all roller shutters when you leave home.

#### Stay in contact with your home

Remotely control your lights, roller shutters and home appliances from your smartphone, receive notifications and monitor your real-time and overall power consumption.