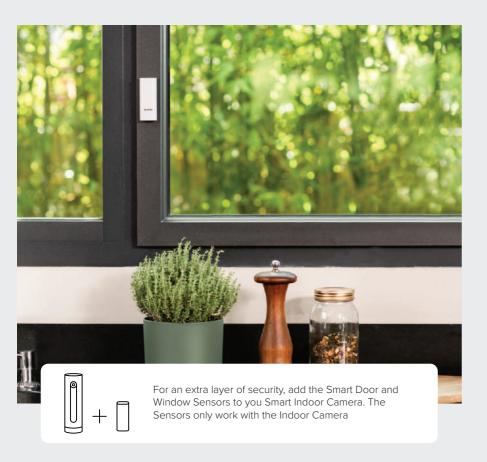

# **Smart Door and Window Sensors**

### Be alerted even before a break-in occurs

The Smart Door and Window Sensors alert you to a problem even before a break-in occurs. Installed on the doors and windows of your choice, they can tell if someone is trying to force entry. They also detect when a door or window is opened suddenly and send an immediate notification to your smartphone. This saves you valuable time in the event of a break-in.