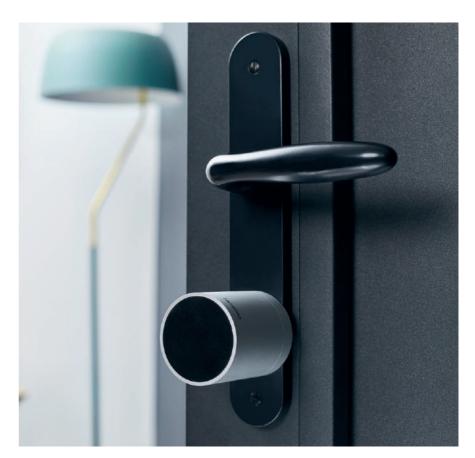

# **Smart Door Lock and Keys**

Manage and share access to your home securely and easily

Now you really are the master of the keys! Your Netatmo Smart Door Lock gives you more freedom and makes your home more secure thanks to its Smart Keys and the app's features.

Choose between a Smart Key or your smartphone to lock and unlock your front door Use it your way! Lock and unlock your front door by inserting your Netatmo Smart Key just like a conventional key, or by using your smartphone.

The Door Lock and Keys are managed in the app Manage all the features of your Netatmo Smart Door Lock directly in the app, including adding another Key and deactivating a lost or stolen one.

A simple smartphone invitation to allow guests in Expecting guests? Send them a simple smartphone invitation wherever you are so they can get into the house without you having to leave them a key.

A lock that meets the strictest security standards Enjoy maximum security: the Door Lock meets A2P\*, BZ+ and SKG\*\*\* standards, and works via Bluetooth so it is not connected to the internet. It also uses locally stored encrypted data, and the Smart Key is tamper-proof and impossible to duplicate.