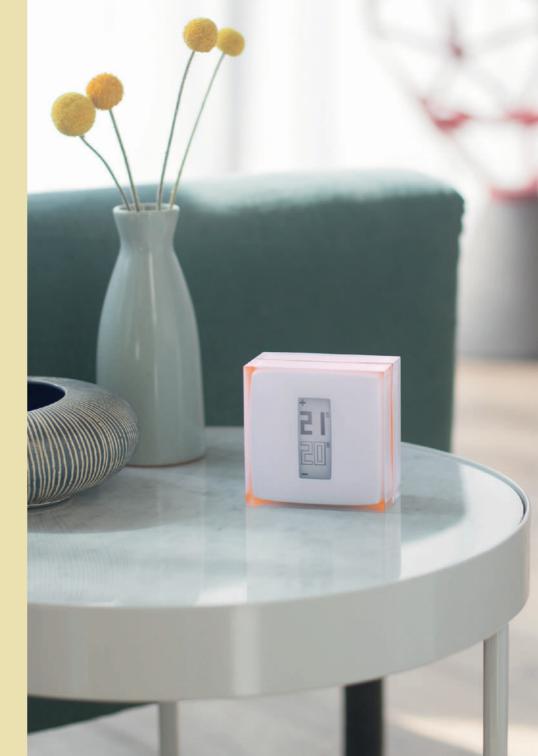

# **Smart Thermostat**

Comfort and energy savings, every day

### Heating schedule: easy energy savings

The heating schedule saves you money and heats your home to just the right temperature. Going on holiday? Set the Absent and Frost Protection modes.

# Auto-Adapt feature: always the right temperature, whatever the weather

A Smart Thermostat! The Auto-Adapt feature takes into account the outdoor temperature and your home's insulation to make sure your home stays at the temperature you set.

# Control your Smart Thermostat from your smartphone

Control your Thermostat from a distance via your smartphone, tablet or computer. You can also set it manually.

ightarrow Can be placed on the table (wireless) or mounted on the wall.