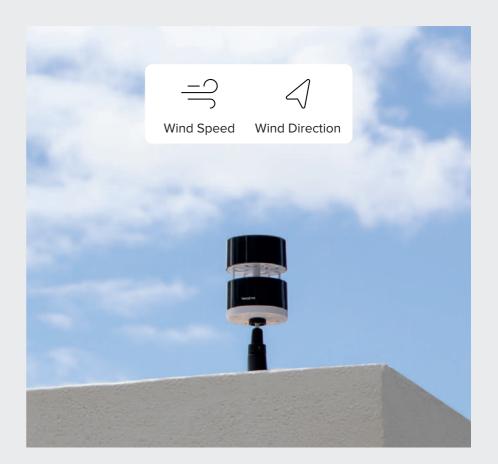

# **Smart Anemometer**

### Monitor the wind with your Weather Station

The perfect addition to your Weather Station, the Netatmo Smart Anemometer sends wind data directly to your smartphone. Using the latest in ultrasound technology, it reliably measures wind speed and direction in real time - even during storms! The Anemometer can also provide you with more precise readings of the "feels like" temperature outside your home.