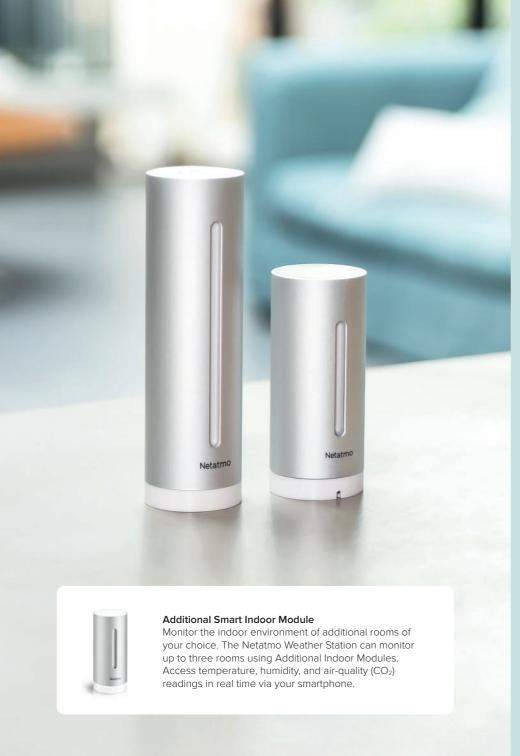

# **Smart Home Weather Station**

Understand and control your environment

Access data on your indoor and outdoor environment in real time via your smartphone

Access your Weather Station's readings in real time via your smartphone. All you need to know about your indoor and outdoor environment.

Consult your data history to understand your environment over time

Analyze your data to understand your environment over time using past readings and charts accessible in the app.

Customize your alerts to take immediate action

Customize your notifications: select the changes in your environment that you are most interested in.

Improve air quality at home with ease

Improve air quality at home. Your Netatmo Smart Weather Station alerts you when indoor pollution rises.

Explore Netatmo Weather Station readings around the world

Join the Netatmo Smart Weather Stations community to explore real-time readings in more than 170 countries.