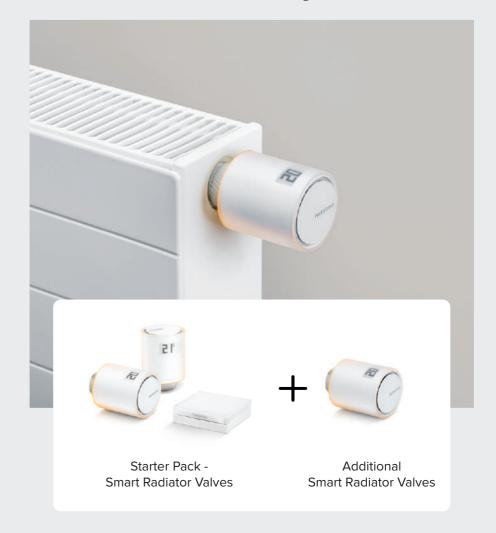

# **Starter Pack - Smart Radiator Valves**

Control the temperature of your home's collective heating

# **Additional Smart Radiator Valves**

Set the temperature of any room at any time