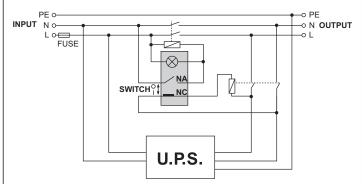

## L<sup>1</sup> legrand<sup>®</sup>

87045 LIMOGES Cedex Telephone : (+33) 05 55 06 87 87 - Fax : (+33) 05 55 06 88 88

## Manual Bypass BP/2 for MegaLine

3 108 63



## **1. GENERAL FEATURES**

The Manual maintenance bypass BP/2 allows you to remove the UPS from its original installation without interrupting the power supply to the load, making it possible to carry out the operations that need to be performed with the UPS switched off:

- Maintenance
- Upgrade
- Power expansion
- Check fault

It replaces the rear connector and can be easily removed from the UPS.

Bypass BP/1 must be used with MegaLine 5000/2-6250/2-7500/2-8750/2-10000/2.

## 2. FUNCTIONAL DIAGRAM