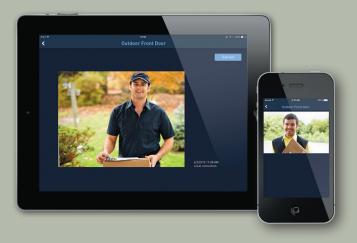

# A better answer to answering the door.

Now when the doorbell rings, you can see who's there, whether you're in the upstairs guestroom or on the back patio. And even when you're away from home, Intuity's Video Door Entry system gives you peace of mind by automatically sending a photo of whoever rings your doorbell.

With Intuity Video Door Entry, you can not only see that your best friend has arrived with Chinese takeout, you can talk to her via your home intercom and unlock the door, turn on the lights, and put on her favorite playlist — all from your smartphone while finishing that final