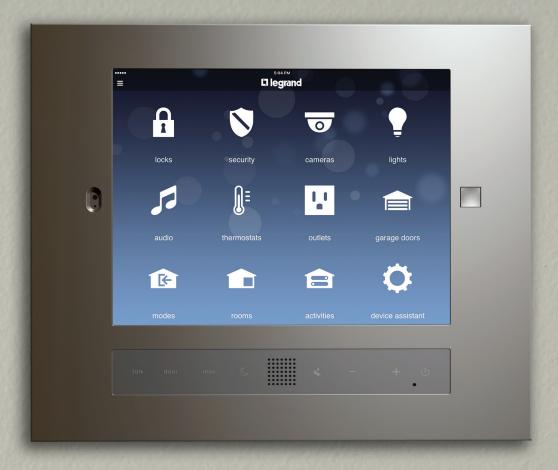

#### COMMAND CENTER

#### A built-in remote for the entire house.

Because the optional Command Center is built into your home, it serves as a central location for the Intuity Home Intelligence system. With it, you can control every aspect of the home: lighting, audio, comfort, communication, and security, just as you can from your smartphone and tablet.

For system navigation and operation, the Intuity Command Center uses a recess-mounted iPad® mini featuring the same consistent, elegant interface that powers the Intuity smartphone and tablet apps. The Intuity Command Center also includes a built-in intercom, digital audio volume controls, and tactile buttons for quick access to frequently used functions. All of which is wrapped in a sleek, recessed design that blends beautifully with any decor.