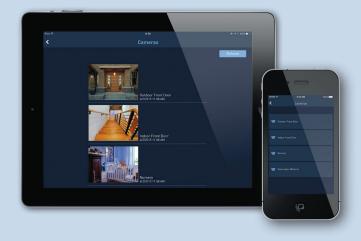

## Be right there, from anywhere.

Is the baby finally sleeping? Is the dog on the sofa again? Did my teenagers get home safely after the dance? With Intuity Camera Monitoring, you don't have to wonder.

Intuity's high-definition IP cameras provide remote viewing and sharp imaging, indoors and out, even in total darkness. Intuity can support up to six continuously running cameras, enough to cover all the top-priority areas, such as front and back doors, the nursery, or rec room. Using the wall-mounted Intuity Command Center and Intuity mobile apps, you can keep an eye on things whenever you want, from wherever you are.