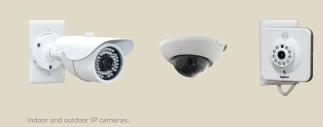

Intuity's high-definition IP cameras provide remote viewing and sharp imaging, indoors and out, even in total darkness. Intuity can support up to six continuously running cameras, enough to cover all the top-priority areas, such as front and back doors, the nursery, or rec room. Using the wall-mounted Intuity Command Center and Intuity mobile apps, you can keep an eye on things whenever you want, from wherever you are.