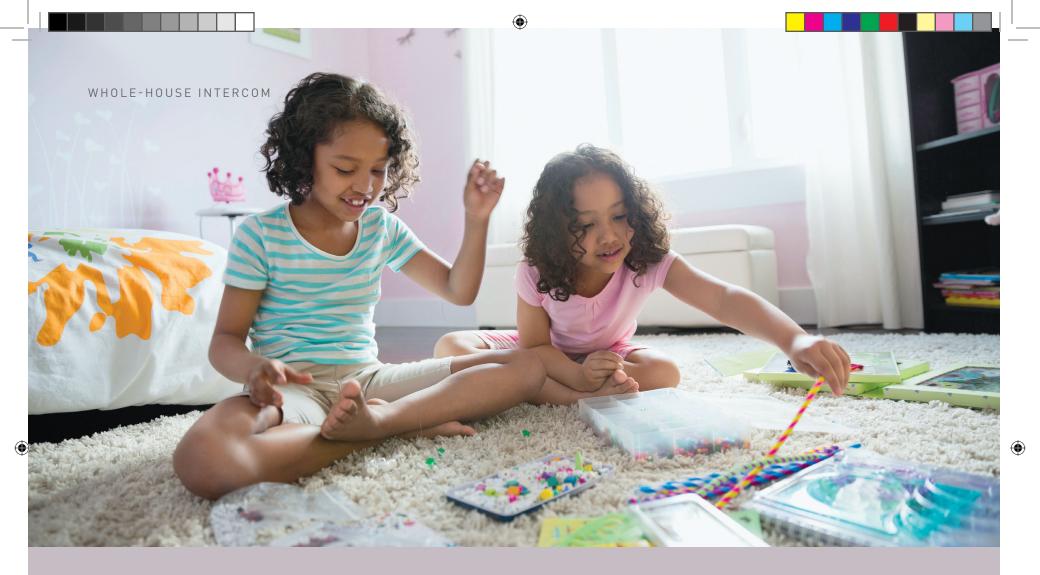

#### Talk without the walk.

With the Intuity Whole-house Intercom, the person in the downstairs laundry room can have a word with the person in the upstairs bedroom. Without shouting. Or texting. Or walking up two flights of stairs.

The Intuity Whole-house Intercom offers two-way, in-wall modules for up to 16 different areas of your home that coordinate with other Legrand devices. Just press a button to let the entire house know that "Dinner's ready," "I need my car keys," or "We need to hurry, because the movie starts in 20 minutes."