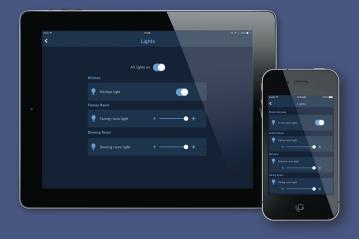

Intuity lets you control and adjust compatible Legrand lighting devices in your home. And because the best light is the one that does exactly what you want it to, Intuity offers elegant, effortless automation. You can program lights to come on when you come home from work, dim them in the evening for your favorite television program, and automatically turn them off when you're ready to turn in — all without lifting a finger.

Legrand offers switches and outlets that coordinate perfectly with Intuity. Our durable and smart dimmer switches provide immediate control of your lighting at the touch of a button.