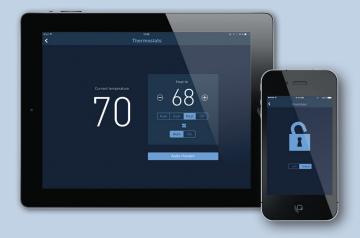

### It's already better, and it's getting bigger.

Legrand is partnering with other industry leaders to ensure that Intuity provides effortless control of every aspect of your home.

Indoor Temperature Control — Intuity works seamlessly with the industry's finest programmable/remote controllable thermostats and HVAC equipment, including products by Honeywell," Trane," and others. These systems allow homeowners to dynamically control the comfort of their indoor environment while also reducing power usage.

Digital Door Locks — Some of the industry's leading keyless door entry systems, including ones by Kwikset, Schlage, Yale, and others, can be integrated into and controlled by the Intuity system.

Home Security Systems — Now, many of the leading home security/ alarm systems, including those from DSC, Interlogix™ and Honeywell, can be integrated into Intuity, enabling you to arm/disarm the system through the in-wall Command Center or the Intuity app on your mobile devices.