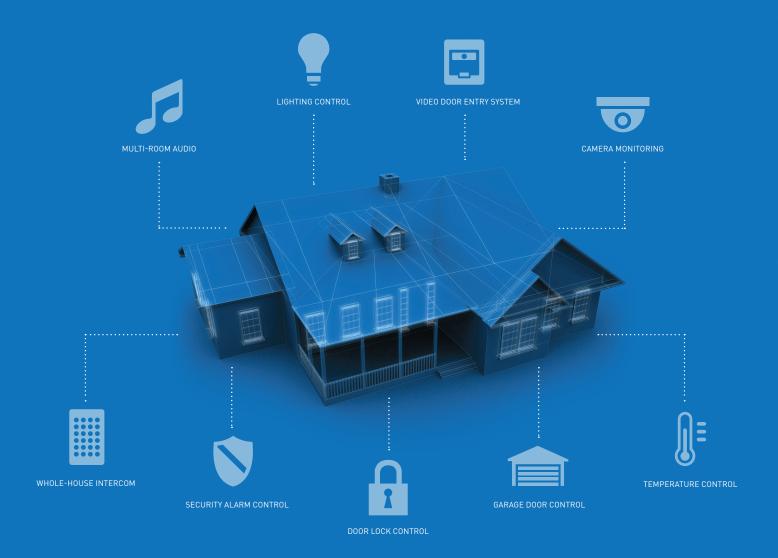

**Intuity.** The smart home just got a lot smarter.

Intuity Brochure V12.indd 1

INTUITY: INTUITIVE HOME AUTOMATION THAT COMPLEMENTS YOUR LIFESTYLE

At Legrand, we help millions of people control power, light, and data all over the world. Now, we've applied that experience to create a smart, intuitive home automation system. We call it Intuity™ Home Intelligence, and it's the latest innovation in our On-Q® line of home automation products. With its elegant tablet interface and apps for mobile devices, Intuity puts control of your home — lighting, comfort, security, and entertainment — at your fingertips. Intuity Home Intelligence is an integrated, easy-to-use system, and the only one backed by the quality and reliability of Legrand. Which means the smart home is now even smarter.