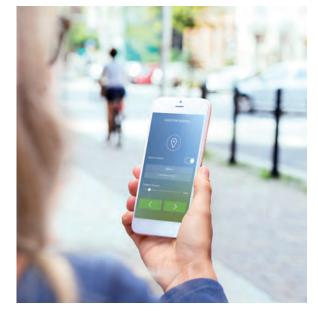

### L<sup>1</sup>legrand

| LOCATION SERVICE     |   |
|----------------------|---|
| $\bigcirc$           |   |
| Location service     |   |
| Milano               |   |
| Viale Mario Rossi, 1 |   |
| Distance thresold    |   |
|                      | > |
|                      |   |

### GEOLOCATION

Thanks to the APP the thermostat always knows where you are, allowing you to save money. If you leave home earlier than usual (e.g. at 8 instead of 9) the thermostat will automatically send you a message asking if the heating should be switched off early.