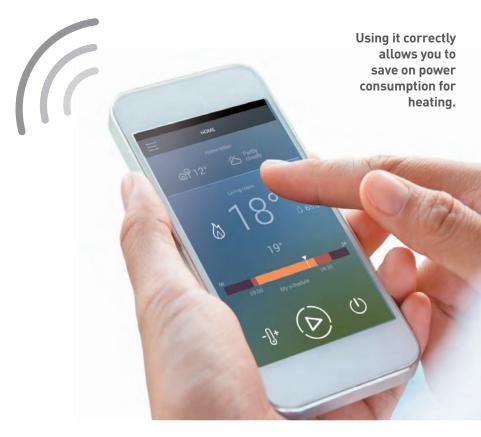

## WHAT CAN YOU DO WITH THE LEGRAND CONNECTED THERMOSTAT?

HOME

S Partly cloudy

0

(

@P120

G

-[]+

With the APP you can control and adjust the temperature anywhere and at any time.