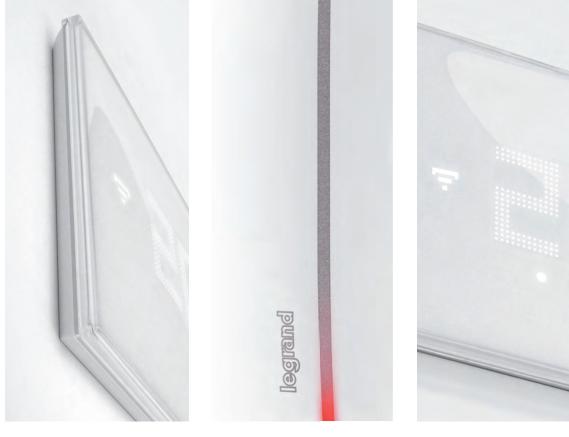

# ESSENTIAL DESIGN MODERN STYLE

# Thin, white and glass effect to fit in perfectly with all styles of home and all wiring device ranges.

Elegance and functionality in a few millimetres thickness: a device for everyone, simple to understand and easy to use, which hides a subtle and modern technology.

A minimal and refined design, in which the thinness and glass-effect white finish make it versatile and suitable for any style of home. The metallised detail is a distinctive element which characterises the object and becomes an informative and enhancing element of the new "Boost" function. The discrete white light is decorative and informative, assisting the user in understanding and using the functions.