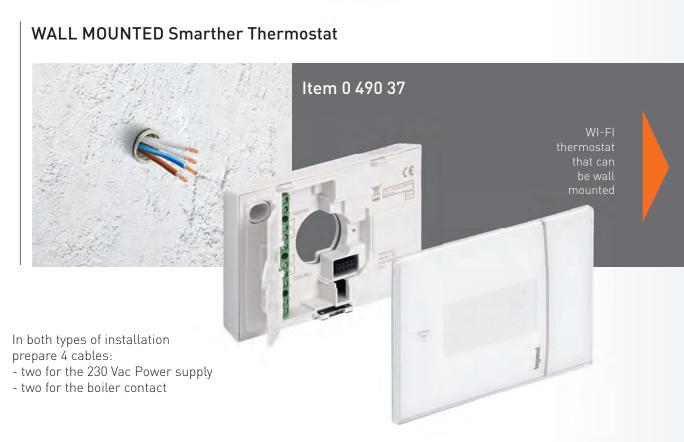

## Easily replace the old thermostat, whether flush or wall-mounting, working with batteries or supplied at 230 V a.c.

Born to be easy, the new connected thermostat is **the ideal solution for both new installations and to replace an old thermostat.** Flush or wall-mounting, the

connected thermostat is easy to set up. Only tip: when replacing an

old battery thermostat you will need two wires for the 230 V ac. power supply

Wall mounted timer thermostat

Flush mounted timer thermostat