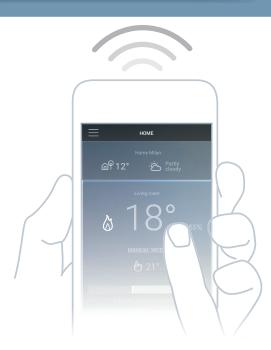

With the APP you can control and adjust the temperature anywhere and at any time.

### GEOLOCATION

Thanks to the APP the thermostat always knows where you are, allowing you to save money. If you leave home earlier than usual (e.g. at 8 instead of 9) the thermostat will automatically send you a message asking if the heating should be switched off early.

### MANUAL CONTROL AND USING THE APP

If you need to be away from home for a few days you can, via the APP, act remotely to adjust the thermostat (e.g. in antifrost mode) independent of the automatic programming. The "Boost" mode avoids waste because at the end of the period of operation you can be certain that the heating or cooling will switch OFF.