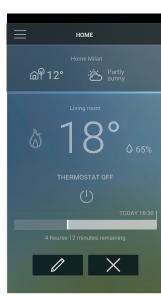

### WITH THE SMARTPHONE

Select the duration (30, 60, or 90 minutes) and confirm. Heating is ON.

The red bar indicates that the "Boost" function is active. You can cancel it at any time by clicking on the X.

The red bar \* indicates that the "Boost" function is active. You can cancel it at any time by clicking on the icon.