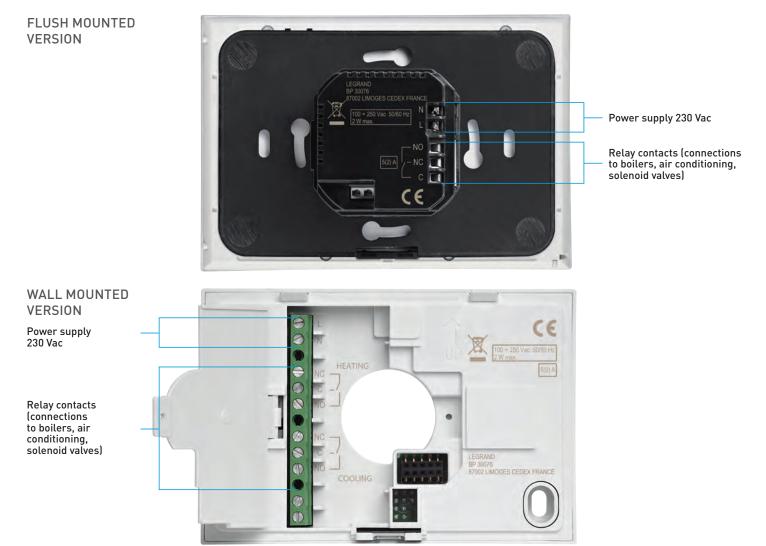

### FEATURES AND CONNECTIONS

**Rear view** 

Smarther connected thermostat

0 490 37

0 490 36

### Pack Cat.Nos Connected thermostat

| 1 | 0 490 36 | The Smarther connected thermostat, together with<br>the dedicated Thermostat App, is a device which<br>allows you to adjust and monitor the temperature<br>in the rooms precisely and accurately; all the<br>programming and most of the functions are<br>performed simply and intuitively using the App.<br>Thanks to its Wi-Fi connection, Smarther can be<br>programmed and controlled remotely; it can also<br>display the temperature and humidity measured in<br>the room.<br>The temperature level can be set locally for manual<br>operation and the Boost mode can be activated.<br>The Boost forces the switching on of the system for<br>a limited time (30, 60 or 90 minutes) independent of<br>the measured and programmed temperature.<br>- 100 - 250Vac, 50/60Hz power supply;<br>- 2 W max absorption;<br>- maximum cable section 1 x 1.5mm2;<br>- temperature measurement 0°C - 50°C;<br>- temperature set-point 5°C - 40°C,<br>- increase of 0.5°C;<br>- 1-contact output in switching free of 5(2)A<br>potential.<br>Types of installation: flush mounted |
|---|----------|------------------------------------------------------------------------------------------------------------------------------------------------------------------------------------------------------------------------------------------------------------------------------------------------------------------------------------------------------------------------------------------------------------------------------------------------------------------------------------------------------------------------------------------------------------------------------------------------------------------------------------------------------------------------------------------------------------------------------------------------------------------------------------------------------------------------------------------------------------------------------------------------------------------------------------------------------------------------------------------------------------------------------------------------------------------------------|
| 1 | 0 490 37 | Features: 0 490 36.<br>Installation: on the wall, using screws and dowels<br>suitable for the installation surface (brickwork,<br>plasterboard, tiles etc.).                                                                                                                                                                                                                                                                                                                                                                                                                                                                                                                                                                                                                                                                                                                                                                                                                                                                                                                 |