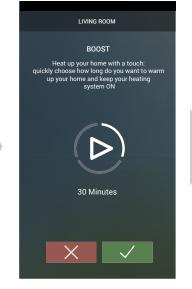

### WITH THE SMARTPHONE

Select the duration (30, 60, or 90 minutes) and confirm. Heating is ON.

The red bar indicates that the "Boost" function is active. You can cancel it at any time by clicking on the X.

The red bar \* indicates that the "Boost" function is active. You can cancel it at any time by clicking on the icon.