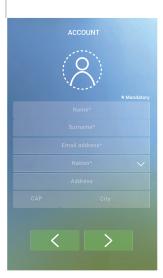

or cooling for a limited time, regardless of the profile set and the room temperature.

### WITH THE SMARTPHONE







Select the duration (30, 60, or 90 minutes) and confirm. Heating is ON.



The red bar indicates that the "Boost" function is active. You can cancel it at any time by clicking on the X.

## WITH THE THERMOSTAT



Click on the "Boost" function icon.



Select the duration (30, 60, or 90 minutes) and confirm. Heating is ON.

\* As the minutes go by the red bar shrinks until it disappears when the Boost cycle has finished.



The red bar \* indicates that the "Boost" function is active. You can cancel it at any time by clicking on the icon.

### **C**legrand



Install the APP and in just three steps you can already use the connected thermostat

#### 1. CREATE YOUR ACCOUNT



# APP

With the APP, using the smartphone it is possible:

 to remotely manage the connected thermostat simply and intuitively;

to create and modify the weekly programs;

 to manage the thermostat updates (firmware) Different users can manage the same thermostat by installing the APP on several smartphones. Furthermore, thanks to the Legrand Cloud, personal data and functions can be managed with maximum security.

### And if the internet does not work?

The thermostat continues to work in the room following the set program. The APP cannot be used remotely but will continue to work locally on the home Wi-Fi network.



The Thermostat Legrand App is free and is available on





If necessary you can call the Legrand after-sales service directly by means of the Help pushbutton integrated i