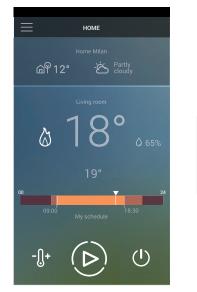

## WHAT CAN YOU DO WITH THE LEGRAND CONNECTED THERMOSTAT?

HOME

S Partly cloudy

0

(

@P120

G

-[]+

With the APP you can control and adjust the temperature anywhere and at any time.