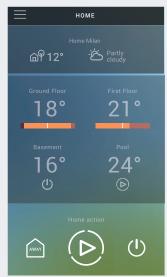

## WHAT CAN YOU DO WITH THE LEGRAND CONNECTED THERMOSTAT?

HOME

S Partly cloudy

0

(

@P120

G

-[]+

With the APP you can control and adjust the temperature anywhere and at any time.