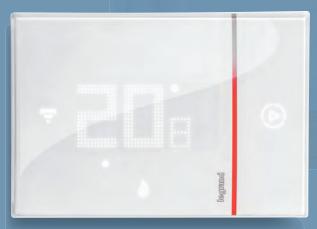

### WITH THE SMARTPHONE

Select the duration (30, 60, or 90 minutes) and confirm. Heating is ON.

The red bar indicates that the "Boost" function is active. You can cancel it at any time by clicking on the X.

## WITH THE THERMOSTAT

Click on the "Boost" function icon.

Select the duration (30, 60, or 90 minutes) and confirm. Heating is ON.

\* As the minutes go by the red bar shrinks until it disappears when the Boost cycle has finished.

The red bar \* indicates that the "Boost" function is active. You can cancel it at any time by clicking on the icon.