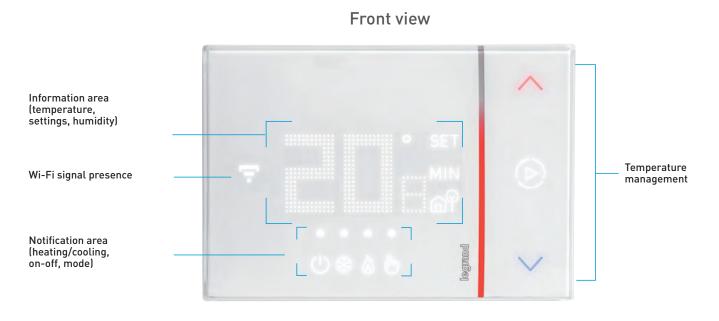

### FEATURES AND CONNECTIONS

**Rear view** 

Smarther connected thermostat

0 490 37

0 490 36

### Pack Cat.Nos Connected thermostat

| 1 | 0 490 36 | The Smarther connected thermostat, together with<br>the dedicated Thermostat App, is a device which<br>allows you to adjust and monitor the temperature<br>in the rooms precisely and accurately; all the<br>programming and most of the functions are<br>performed simply and intuitively using the App.<br>Thanks to its Wi-Fi connection, Smarther can be<br>programmed and controlled remotely; it can also<br>display the temperature and humidity measured in<br>the room.<br>The temperature level can be set locally for manual<br>operation and the Boost mode can be activated.<br>The Boost forces the switching on of the system for<br>a limited time (30, 60 or 90 minutes) independent of<br>the measured and programmed temperature.<br>- 100 - 250Vac, 50/60Hz power supply;<br>- 2 W max absorption;<br>- maximum cable section 1 x 1.5mm2;<br>- temperature measurement 0°C - 50°C;<br>- temperature set-point 5°C - 40°C,<br>- increase of 0.5°C;<br>- 1-contact output in switching free of 5(2)A<br>potential.<br>Types of installation: flush mounted |
|---|----------|------------------------------------------------------------------------------------------------------------------------------------------------------------------------------------------------------------------------------------------------------------------------------------------------------------------------------------------------------------------------------------------------------------------------------------------------------------------------------------------------------------------------------------------------------------------------------------------------------------------------------------------------------------------------------------------------------------------------------------------------------------------------------------------------------------------------------------------------------------------------------------------------------------------------------------------------------------------------------------------------------------------------------------------------------------------------------|
| 1 | 0 490 37 | Features: 0 490 36.<br>Installation: on the wall, using screws and dowels<br>suitable for the installation surface (brickwork,<br>plasterboard, tiles etc.).                                                                                                                                                                                                                                                                                                                                                                                                                                                                                                                                                                                                                                                                                                                                                                                                                                                                                                                 |