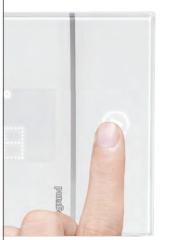

# COMFORT AND ENERGY SAVING WHEREVER YOU ARE

Smarther: the Wi-Fi thermostat, simple to use and always connected.

Thanks to its touch display, the thermostat can be controlled with a single touch.

## Maximum comfort with a simple touch, wherever you are.

### There's a a new thermostat on the scene! Smarther. It is connected, simple and perfect for all.

Do you want maximum comfort locally? Just a simple touch on the device to activate the heating or cooling and modify the temperature. By means of the APP and the smartphone you can instead create your programs simply and have a smarter level of home climate management, even when you are away from home.