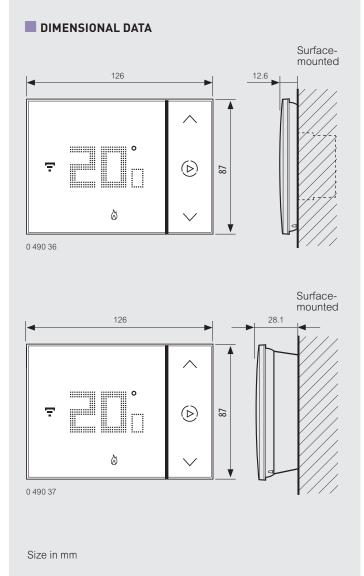

### FEATURES AND CONNECTIONS

**Rear view** 

Smarther connected thermostat

0 490 37

0 490 36

### Pack Cat.Nos Connected thermostat

| 1 | 0 490 36 | The Smarther connected thermostat, together with<br>the dedicated Thermostat App, is a device which<br>allows you to adjust and monitor the temperature<br>in the rooms precisely and accurately; all the<br>programming and most of the functions are<br>performed simply and intuitively using the App.<br>Thanks to its Wi-Fi connection, Smarther can be<br>programmed and controlled remotely; it can also<br>display the temperature and humidity measured in<br>the room.<br>The temperature level can be set locally for manual<br>operation and the Boost mode can be activated.<br>The Boost forces the switching on of the system for<br>a limited time (30, 60 or 90 minutes) independent of<br>the measured and programmed temperature.<br>- 100 - 250Vac, 50/60Hz power supply;<br>- 2 W max absorption;<br>- maximum cable section 1 x 1.5mm2;<br>- temperature measurement 0°C - 50°C;<br>- temperature set-point 5°C - 40°C,<br>- increase of 0.5°C;<br>- 1-contact output in switching free of 5(2)A<br>potential.<br>Types of installation: flush mounted |
|---|----------|------------------------------------------------------------------------------------------------------------------------------------------------------------------------------------------------------------------------------------------------------------------------------------------------------------------------------------------------------------------------------------------------------------------------------------------------------------------------------------------------------------------------------------------------------------------------------------------------------------------------------------------------------------------------------------------------------------------------------------------------------------------------------------------------------------------------------------------------------------------------------------------------------------------------------------------------------------------------------------------------------------------------------------------------------------------------------|
| 1 | 0 490 37 | Features: 0 490 36.<br>Installation: on the wall, using screws and dowels<br>suitable for the installation surface (brickwork,<br>plasterboard, tiles etc.).                                                                                                                                                                                                                                                                                                                                                                                                                                                                                                                                                                                                                                                                                                                                                                                                                                                                                                                 |