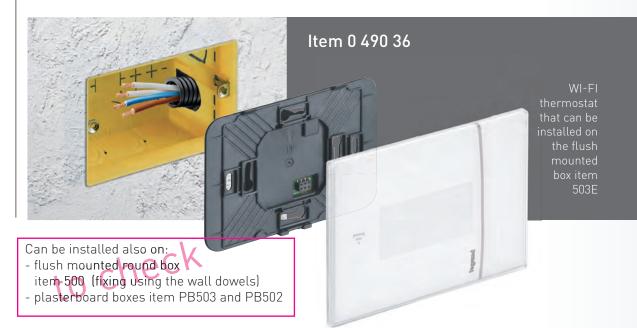

### FLUSH MOUNTED Smarther thermostat

\* Note: the Legrand connected thermostat can also be installed to replace the boiler thermostats, as it has an input contact.

## Easily replace the old thermostat, whether flush or wall-mounting, working with batteries or supplied at 230 V a.c.

Born to be easy, the new connected thermostat is **the ideal solution for both new installations and to replace an old thermostat.** Flush or wall-mounting, the

connected thermostat is easy to set up. Only tip: when replacing an

old battery thermostat you will need two wires for the 230 V ac. power supply

Wall mounted timer thermostat

Flush mounted timer thermostat