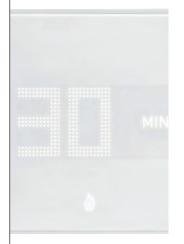

### WITH THE SMARTPHONE

Select the duration (30, 60, or 90 minutes) and confirm. Heating is ON.

The red bar indicates that the "Boost" function is active. You can cancel it at any time by clicking on the X.

## WITH THE THERMOSTAT

Click on the "Boost" function icon.

Select the duration (30, 60, or 90 minutes) and confirm. Heating is ON.

\* As the minutes go by the red bar shrinks until it disappears when the Boost cycle has finished.

The red bar \* indicates that the "Boost" function is active. You can cancel it at any time by clicking on the icon.