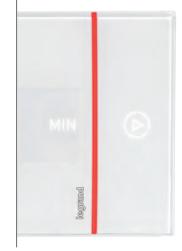

### WITH THE SMARTPHONE

Select the duration (30, 60, or 90 minutes) and confirm. Heating is ON.

The red bar indicates that the "Boost" function is active. You can cancel it at any time by clicking on the X.

## WITH THE THERMOSTAT

Click on the "Boost" function icon.

Select the duration (30, 60, or 90 minutes) and confirm. Heating is ON.

\* As the minutes go by the red bar shrinks until it disappears when the Boost cycle has finished.

The red bar \* indicates that the "Boost" function is active. You can cancel it at any time by clicking on the icon.