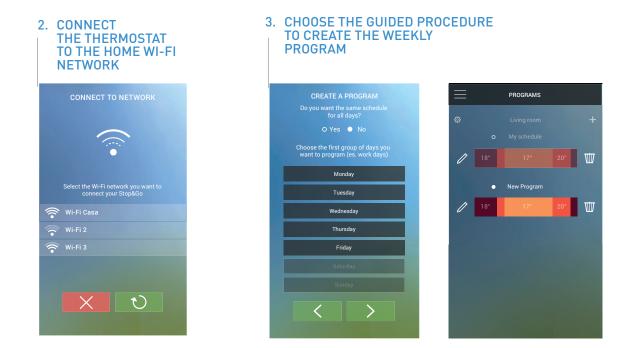

# APP

With the APP, using the smartphone it is possible:

 to remotely manage the connected thermostat simply and intuitively;

to create and modify the weekly programs;

 to manage the thermostat updates (firmware) Different users can manage the same thermostat by installing the APP on several smartphones. Furthermore, thanks to the Legrand Cloud, personal data and functions can be managed with maximum security.