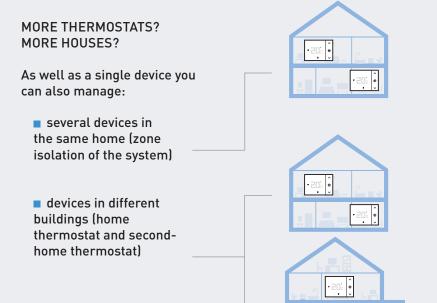

### PROGRAM AND MANAGE? WITH THE APP IT'S ALL VERY EASY.

Management of several thermostats