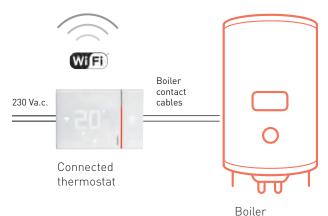

### FLUSH MOUNTED Smarther thermostat

\* Note: the Legrand connected thermostat can also be installed to replace the boiler thermostats, as it has an input contact.

connected thermostat is easy to set up. Only tip: when replacing an

old battery thermostat you will need two wires for the 230 V ac. power supply

Wall mounted timer thermostat

Flush mounted timer thermostat