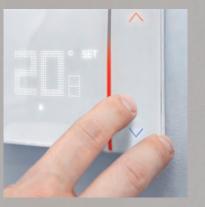

### WITH THE SMARTPHONE

Select the duration (30, 60, or 90 minutes) and confirm. Heating is ON.

The red bar indicates that the "Boost" function is active. You can cancel it at any time by clicking on the X.

## WITH THE THERMOSTAT

Click on the "Boost" function icon.

Select the duration (30, 60, or 90 minutes) and confirm. Heating is ON.

\* As the minutes go by the red bar shrinks until it disappears when the Boost cycle has finished.

The red bar \* indicates that the "Boost" function is active. You can cancel it at any time by clicking on the icon.