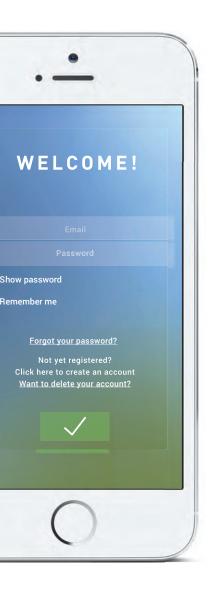

### **C**legrand

Install the APP and in just three steps you can already use the connected thermostat

#### 1. CREATE YOUR ACCOUNT

# APP

With the APP, using the smartphone it is possible:

 to remotely manage the connected thermostat simply and intuitively;

to create and modify the weekly programs;

 to manage the thermostat updates (firmware) Different users can manage the same thermostat by installing the APP on several smartphones. Furthermore, thanks to the Legrand Cloud, personal data and functions can be managed with maximum security.