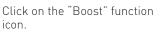

## WITH THE THERMOSTAT

Click on the "Boost" function icon.

Select the duration (30, 60, or 90 minutes) and confirm. Heating is ON.

\* As the minutes go by the red bar shrinks until it disappears when the Boost cycle has finished.

The red bar \* indicates that the "Boost" function is active. You can cancel it at any time by clicking on the icon.