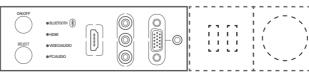

## **AV inputs:**

- HDMI, VGA, Composite AV
- 3.5mm Jack audio
- Stereo RCA

## Bluetooth:

- Version 3
- Profile A2DP audio

**Video Resolution:** 480i, 480p, 576i,576p, 720p, 1080i, 1080p • HDMI 1.4 and 3D formats

**VGA:** Up to 1920x1200 at 60Hz Composite AV: NTSC and PAL

Audio Quality:

## AV output:

- HDMI
- Up to 2.25 Gb/s

## AC input:

- 110V/220V
- Less than 0.5W in standby
- 5W max in active mode

# Connections

Takes all wired connectors on the market (HDMI, RCA, VGA and 3.5 mm Jack).

Supports all video resolutions, including Full HD. Integrated Bluetooth for tablets and smartphones. Music can be played through the TV's loudspeakers. Windows, Android and OS X compatible.