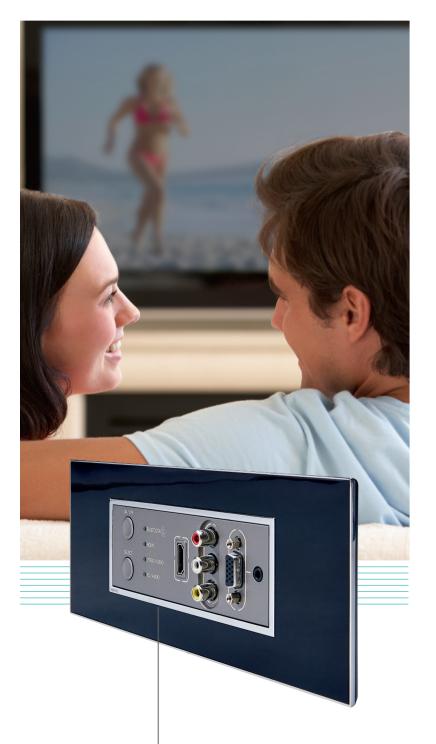

# ...SHARED **ENJOYMENT**

**CONNECTIVITY IN A** SINGLE, COMPACT UNIT

# Audio/video system

| 10 | 0 |  | Walter com | • 450 A50 | 0 | C |
|----|---|--|------------|-----------|---|---|
|    |   |  | 5 725 68   | ,         |   |   |
|    |   |  |            |           |   |   |

# Handy functions

Unit size: 6 modules.

A USB charger and/or a socket outlet can be combined with the hub.

The Media Hub is equipped with Arteor plates, with their timeless design, in a choice of two finishes. They blend in perfectly with all types of decor - from the traditional to the contemporary.