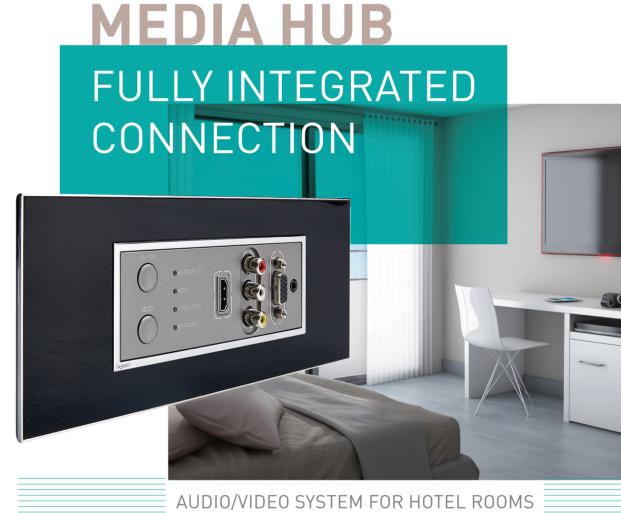

# MEDIA HUB, HANDY CONNECTION...

The ideal solution for today's quests increasing connectivity

**MEDIA HUB** 

who require The Media Hub provides connectivity in a single, compact unit, for the maximum convenience of your guests.

> They can connect their electronic devices to make full use of all their multimedia content (music, films, photos, etc.). Increase the attractiveness of your hotel by providing these new types of function.

# Handy functions

Unit size: 6 modules.

A USB charger and/or a socket outlet can be combined with the hub.

The Media Hub is equipped with Arteor plates, with their timeless design, in a choice of two finishes. They blend in perfectly with all types of decor - from the traditional to the contemporary.