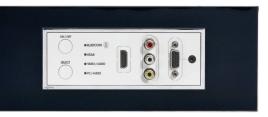

## **AV inputs:**

- HDMI, VGA, Composite AV
- 3.5mm Jack audio
- Stereo RCA

## Bluetooth:

- Version 3
- Profile A2DP audio

**Video Resolution:** 480i, 480p, 576i,576p, 720p, 1080i, 1080p • HDMI 1.4 and 3D formats

**VGA:** Up to 1920x1200 at 60Hz Composite AV: NTSC and PAL

Audio Quality:

## AV output:

- HDMI
- Up to 2.25 Gb/s

## AC input:

- 110V/220V
- Less than 0.5W in standby
- 5W max in active mode

# Connections

Takes all wired connectors on the market (HDMI, RCA, VGA and 3.5 mm Jack).

Supports all video resolutions, including Full HD. Integrated Bluetooth for tablets and smartphones. Music can be played through the TV's loudspeakers. Windows, Android and OS X compatible.