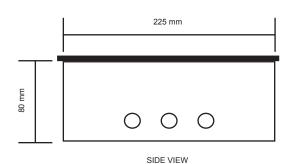

## **OVERALL DIMENSION**

## **TECHNICAL CHARACTERISTICS**

- 1.1 Recommended hole cut-out size: 305 x 225mm
- 1.2 Will fit floor tile thickness range of 19 to 46mm. 7mm lid recess.
- 1.3 Universal 20/25mm knockouts to each compartment.
- 1.4 Manufactured from pre-galvanised steel to BS EN10142 and 3, and polycarbonate/ABS
- 1.5 Conforms to IEC 60670-23 and BS EN 50 085-2.2.