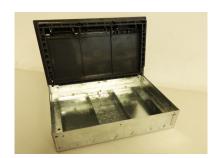

## **TECHNICAL CHARACTERISTICS**

- 1.1 Recommended hole cut-out size: 305 x 225mm
- 1.2 Will fit floor tile thickness range of 19 to 46mm. 7mm lid recess.
- 1.3 Universal 20/25mm knockouts to each compartment.
- 1.4 Manufactured from pre-galvanised steel to BS EN10142 and 3, and polycarbonate/ABS
- 1.5 Conforms to IEC 60670-23 and BS EN 50 085-2.2.