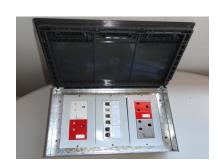

(Additional sockets and plates to be ordered separately)

## **ADDITIONALS**

Blank Plate Stock Code: CFBBLANK
6 Module Plates Stock Code: CFB6MOD
Mechanisms Refer to Arteor mechanisms

Technical sheet: LGSA001 Updated by: Johan Bosch Created: 16/11/2011