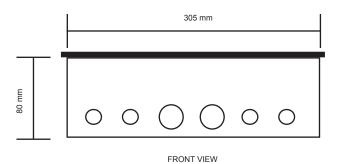

## **OVERALL DIMENSION**

## **TECHNICAL CHARACTERISTICS**

- 1.1 Recommended hole cut-out size: 305 x 225mm
- 1.2 Will fit floor tile thickness range of 19 to 46mm. 7mm lid recess.
- 1.3 Universal 20/25mm knockouts to each compartment.
- 1.4 Manufactured from pre-galvanised steel to BS EN10142 and 3, and polycarbonate/ABS
- 1.5 Conforms to IEC 60670-23 and BS EN 50 085-2.2.