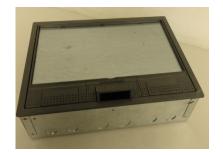

Floor Box

21 Spartan Crescent, Eastgate Ext 3 - Sandton

Telephone: 011 444 7971 - Fax: 011 444 7980

www.legrand.co.za

Cat. No(s): CFB3EC

## **TECHNICAL CHARACTERISTICS**

- 1.1 Recommended hole cut-out size: 305 x 225mm
- 1.2 Will fit floor tile thickness range of 19 to 46mm. 7mm lid recess.
- 1.3 Universal 20/25mm knockouts to each compartment.
- 1.4 Manufactured from pre-galvanised steel to BS EN10142 and 3, and polycarbonate/ABS
- 1.5 Conforms to IEC 60670-23 and BS EN 50 085-2.2.