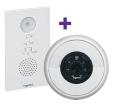

App available free on:

Pushbutton with white finish Cat. No. 0 942 30 or black Cat. No. 0 942 31.

Complete kit
Cat. No. 0 942 32 comprising
one white pushbutton
+ 1 door chime