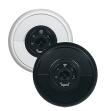

App available free on:

Pushbutton with white finish Cat. No. 0 942 30 or black Cat. No. 0 942 31.

Complete kit
Cat. No. 0 942 32 comprising
one white pushbutton
+ 1 door chime