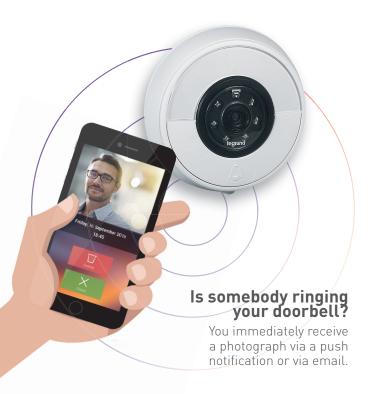

# A visitor arrives **and rings**

I immediately receive their photograph on my smartphone

#### If I am home,

I can see who is calling without moving.

#### If I'm not home,

I can see that it is someone trying to make a delivery.