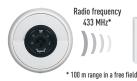

#### installation

0000

The connected doorbell does not require any wired connection: installation is extremely quick and simple! All that is required is a direct connection to the Wi-Fi box and then you download the application.